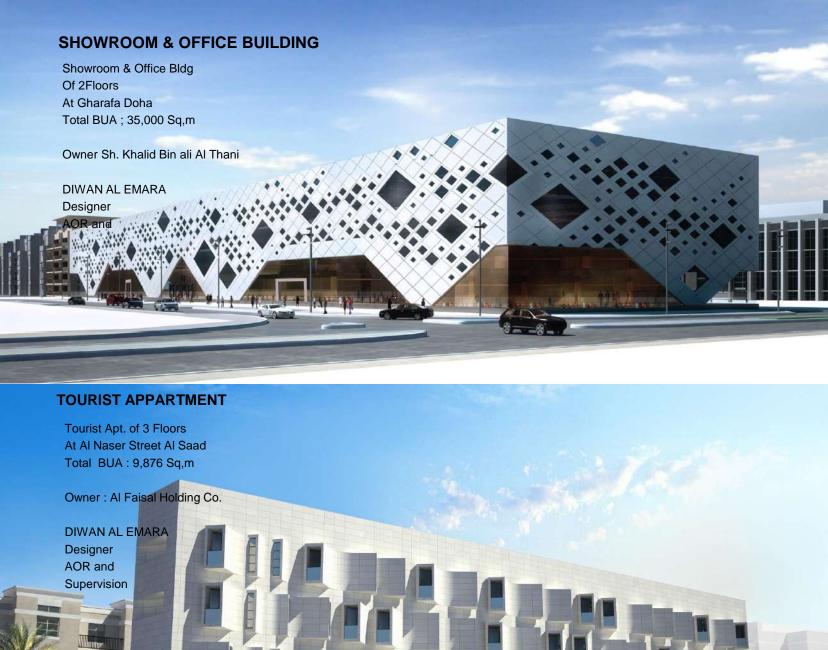

AOR and

Supervision

### **AAMAL TOWER**

Residential Cum Office Tower Of 34 Floors,

At West Bay Doha

Total BUA; 56,800n Sq,M

Owner: Sh.Faisal Bin Qassim al Thani

DIWAN AL EMARA

Designer

AOR and