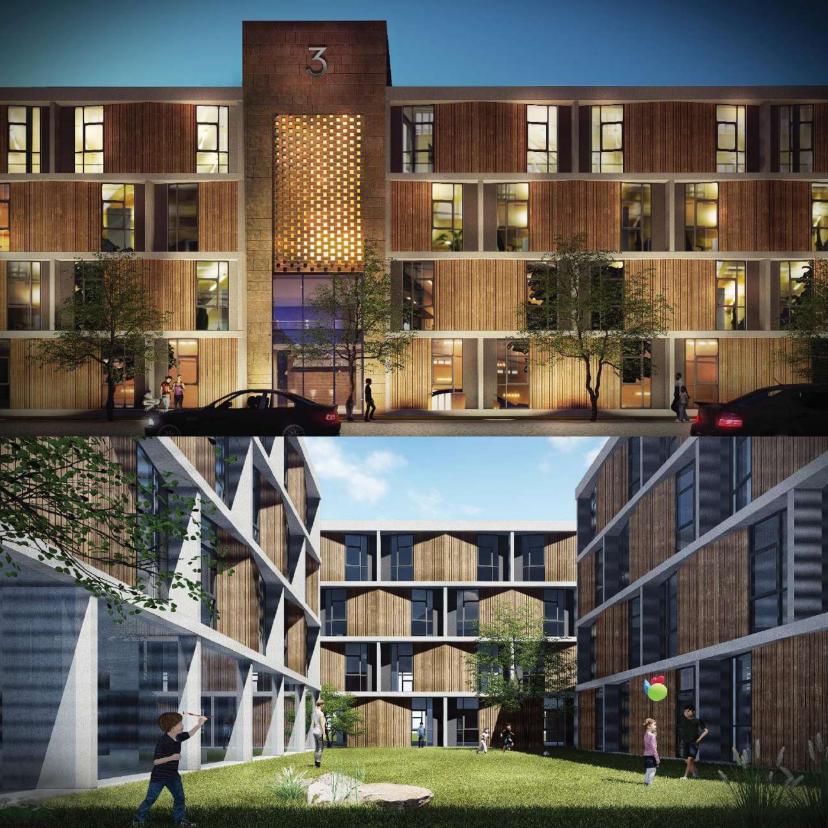

AOR and

Supervision

### **AAMAL TOWER**

Residential Cum Office Tower Of 34 Floors,

At West Bay Doha

Total BUA; 56,800n Sq,M

Owner: Sh.Faisal Bin Qassim al Thani

DIWAN AL EMARA

Designer

AOR and