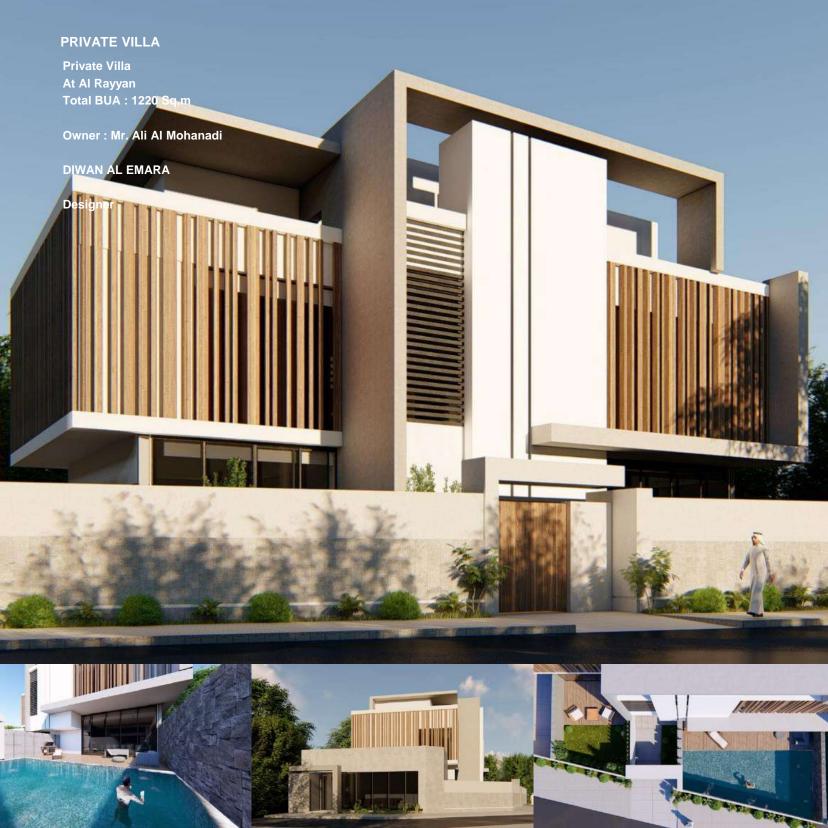

Been Completed Very Nearly With Total Rentable Area Of 18,000 Square Meter.

Owner: Ali Bin Khalifa Al Hitmi Co. Principle Architect: Norr Group Principal; Mr. Yahya Jahn





# AL HITMI SERVICE APARTMENT DEVELOPMENT (2B+G+14+P+S) FLOORS (FRAZER SUITS)

14 Storied Building Located In The Vicinity Of Al Mirqab Area –Doha. The Tower Is Intended To Have Accommodation Of One, Two, Three Bedroom And Studio Apt, Condominium & Other Amenities Will Include For Health Club, Swimming Pool And State Of Art Facilities For The Leisure & Pleasure Of The Residents At Top Floor Levels; Along With Entertainment, Restaurant And Other Supported Services In Ground And Structural Floors, With A Total Built-up Area Of 29,510 M².

Owner: Ali Bin Khalifa Al Hitmi Co. Principle Architect: Norr Group

















# SCOUTS OVERLAND CAMP AT AL-MAZROUAA

Overland Camp For Qatar Scout &Guides Association At Mazrouh

Total BUA: 11464.311m<sup>2</sup>

Owner: Government

DIWAN AL EMARA

Designer AOR







DIWAN AL EMARA

Desig

AOR ai

Supervision















# FALCON BUILDING IN THE CULTURAL VILLAGE Owner: Cultural Village Location: KATARA









## AL-THAGHAB FORT RESTORATION

Location: Al Shamal Qatar Status : Constructed

Owner : Ministry Of Municipals Affairs

### Introduction

This report contains the full documentation and suggested reconstruction of the fort of Al Shaqab situated in the northwestern corner of the Oatar Peneinsula. There are, at present, some 14 surviving forts around the coast of Qatar. Some have been recently restored and protected. while others remain largely ruined a