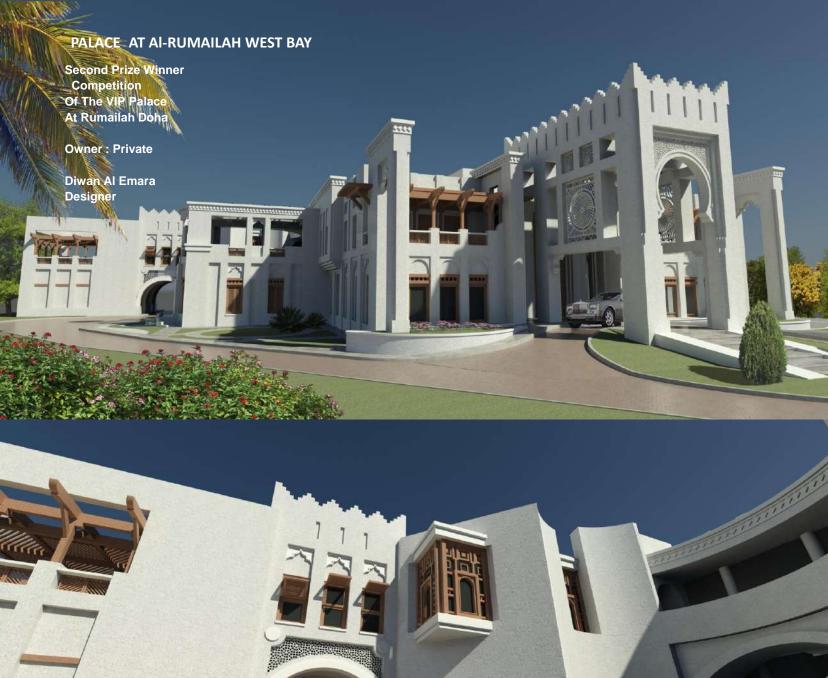

Has Been Completed Very Nearly With Total Rentable Area Of 18,000 Square Meter.

Owner: Ali Bin Khalifa Al Hitmi Co. Principle Architect: Norr Group Principal; Mr. Yahya Jahn





# AL HITMI SERVICE APARTMENT DEVELOPMENT (2B+G+14+P+S) FLOORS (FRAZER SUITS)

14 Storied Building Located In The Vicinity Of Al Mirqab Area –Doha. The Tower Is Intended To Have Accommodation Of One, Two, Three Bedroom And Studio Apt, Condominium & Other Amenities Will Include For Health Club, Swimming Pool And State Of Art Facilities For The Leisure & Pleasure Of The Residents At Top Floor Levels; Along With Entertainment, Restaurant And Other Supported Services In Ground And Structural Floors, With A Total Built-up Area Of 29,510 M².

Owner: Ali Bin Khalifa Al Hitmi Co. Principle Architect: Norr Group

















# SCOUTS OVERLAND CAMP AT AL-MAZROUAA

Overland Camp For Qatar Scout &Guides Association At Mazrouh

Total BUA: 11464.311m<sup>2</sup>

Owner: Government

DIWAN AL EMARA

Designer AOR







DIWAN AL EMARA

Desig

AOR ai

Supervision















# FALCON BUILDING IN THE CULTURAL VILLAGE Owner: Cultural Village Location: KATARA









## AL-THAGHAB FORT RESTORATION

Location: Al Shamal Qatar Status : Constructed

Owner : Ministry Of Municipals Affairs

### Introduction

This report contains the full documentation and suggested reconstruction of the fort of Al Shaqab situated in the northwestern corner of the Oatar Peneinsula. There are, at present, some 14 surviving forts around the coast of Qatar. Some have been recently restored and protected. while others remain largely ruin