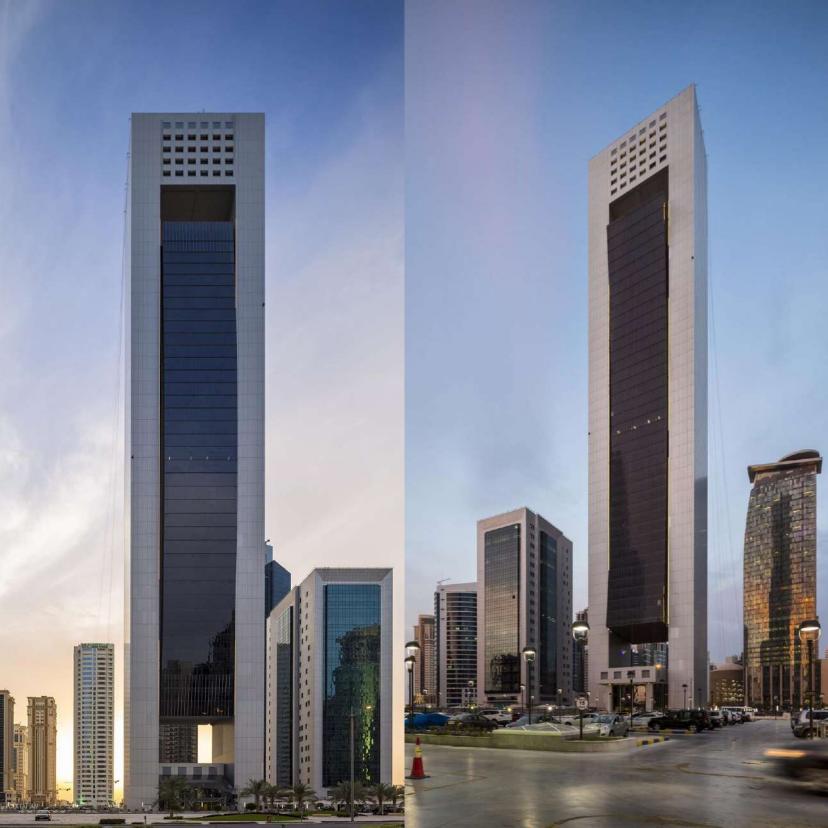

#### **AL NAKHEEL TOWER**

Office Tower Of 27 Floors At West bay Doha Total BUA: 42,680 Sq,m.

Owner: Sh. Hamad Bin Thamer al Thani

DIWAN AL EMARA Designer AOR and Supervision