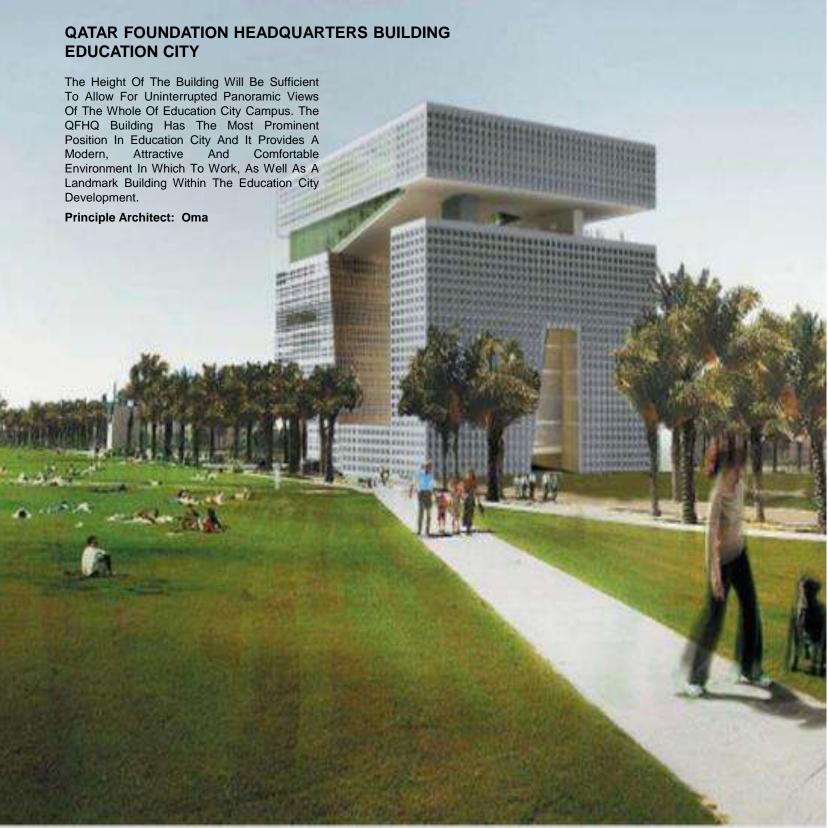

# QATAR FOUNDATION EDUCATION CITY AND STRATEGIC STUDIES CENTER

The Strategic Studies Center Is A 3-storey And Basement Office Building And Is Adjacent To The Qatar Foundation Headquarters. This Building Will Be Utilized By RAND Stakeholders And Provides Office Space And Facilities For The Corporation's Employees And Visitors.

**Principle Architect: Oma** 