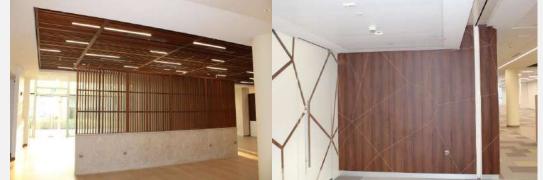

## **AL HITMI BUILDING**

The Project Was Inspired By Imagery Of Stone Formations Cantilevered Over A Body Of Water, To Create A Metamorphic Link To Arabian Gulf. Clad In Dark Tinted Glass, Polished And Textured Natural Stones And/Or Ceramic Tiles, The Office Massing Is Designed To Be Perceived As Monolithic Blocks Suspended Over Water. The Project Has Been Completed Very Nearly With Total Rentable Area Of 18,000 Square Meter.