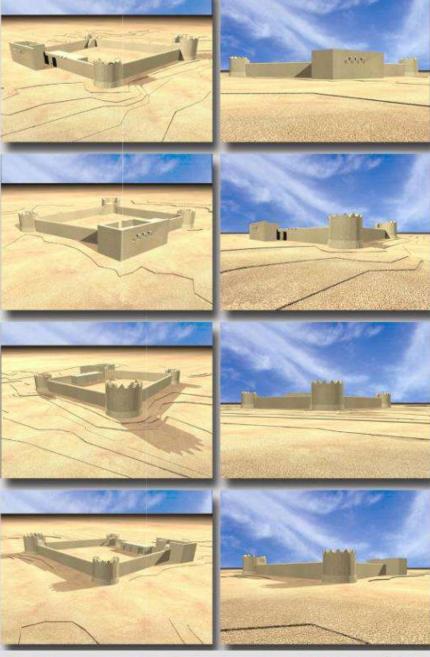

## AL-THAGHAB FORT RESTORATION

Location: Al Shamal Qatar Status : Constructed

Owner : Ministry Of Municipals Affairs

### Introduction

This report contains the full documentation and suggested reconstruction of the fort of Al Shaqab situated in the northwestern corner of the Oatar Peneinsula. There are, at present, some 14 surviving forts around the coast of Qatar. Some have been recently restored and protected. while others remain largely ruined and are under a serious threat of total disappearance.

Al Shaqab Fort is now largely ruined Only some traces of its former walls, towers, and some internal rooms remain visible. It would be a great pity to leave it to disintegrate further and disappear. Its plan and remains suggest that it goes back, possibly, to the 17th century. At present, it is possible to reconstruct it with a fair degree of accuracy and authenticity. Therefore, a program for its possible reconstruction is suggested here based on expert judgement and evaluation in view of field investigations and comparative analyses of similar nearby forts in the area.