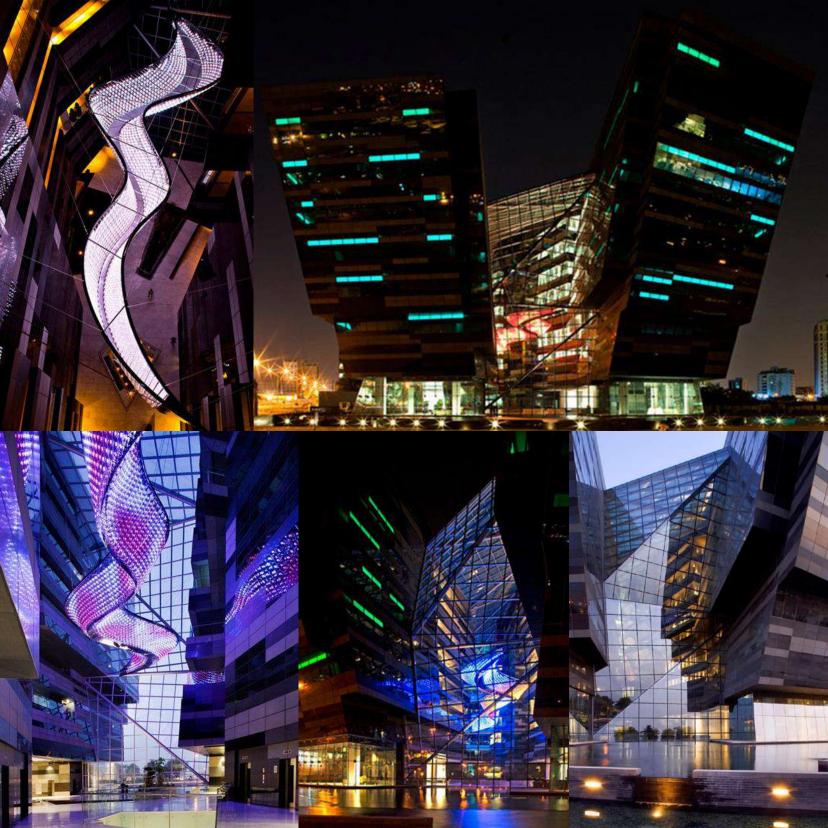

## **AL HITMI BUILDING**

The Project Was Inspired By Imagery Of Stone Formations Cantilevered Over A Body Of Water, To Create A Metamorphic Link To Arabian Gulf. Clad In Dark Tinted Glass, Polished And Textured Natural Stones And/Or Ceramic Tiles, The Office Massing Is Designed To Be Perceived As Monolithic Blocks Suspended Over Water. The Project Has Been Completed Very Nearly With Total Rentable Area Of 18,000 Square Meter.

Owner: Ali Bin Khalifa Al Hitmi Co. Principle Architect: Norr Group Principal; Mr. Yahya Jahn