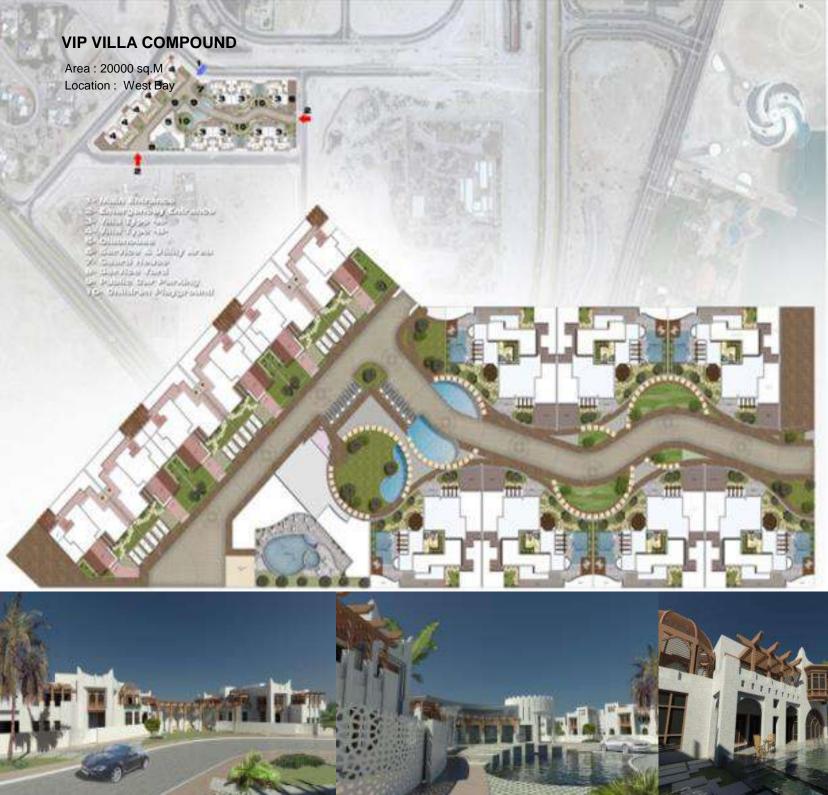

## مقدمة موجزة عن تقرير قلعة الثعب

تعتبر أبنية القلاع التاريخية أحمد أهم و أبرز أنواع النراث العماري لدفاعي في منطقة الخليج العربي . و تنتشر على افتداد سواحل شبه الجزيرة القطوية حاليا حوالي 14 قلعة تاريخية تنفاوت فيما بينها من حيث اعمارها و أصوف التاريخية و حالتها الإنشانية. فقد تم خلال السنوات القايلة الماضية الاهتماد إذا و تحت صيانة العديد منها . و حوَّل بعضها إلى مناحف ناجحد . و لكن يقى بعضها محاجة ماسة إلى الحماية القانونية و النوميم و الصيانة . و بالرغم من كون القلاع القطرية بصورة عامة . صغيرة نسبها . إذا ما قورنت تشارقًا في عمان و الاهارات العربية المتحدد فثلا . إلا ألمّا مع ذلك تيقى تخل سجلا هاما جدا لدولة قطر من الناحيين الناريخية و المعمارية . ودليلا شاخصا على الحقيات التاريخية المختلفة التي مرت بحا لذا فإن أي تفريط بمذا المسجل التقائي في المهام سيكون بمنابة حسارة كبيرة لا تعوض