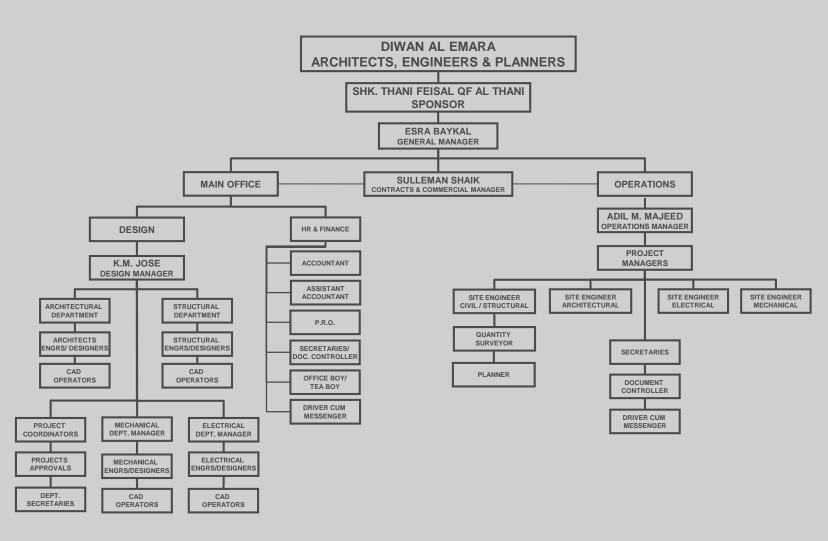

- HR DEPT We have Centralized CORPORATE HUMAN RESOURCE DEPARTMENT at M/s AL FAISAL HOLDING.
- IT DEPT We have Centralized INFORMATION TECHNOLOGY DEPARTMENT at M/s AL FAISAL HOLDING.