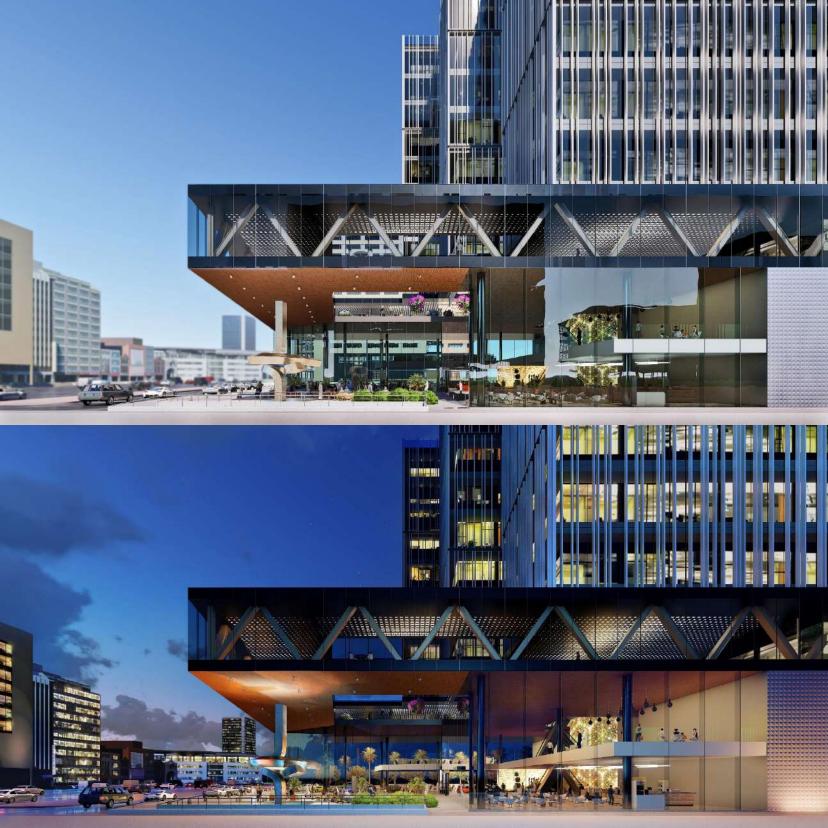

### **SINYAR TOWER**

Service Apartment Residential Tower Of 240 Nos Apt. in 52 Floors

At West Bay Doha.

Total Built-up Area Of 72,167 Sq.M

Owner:

Sh.Faisal Bin Qassim Al Thani

Diwan Al Emara Designer AOR and Supervision