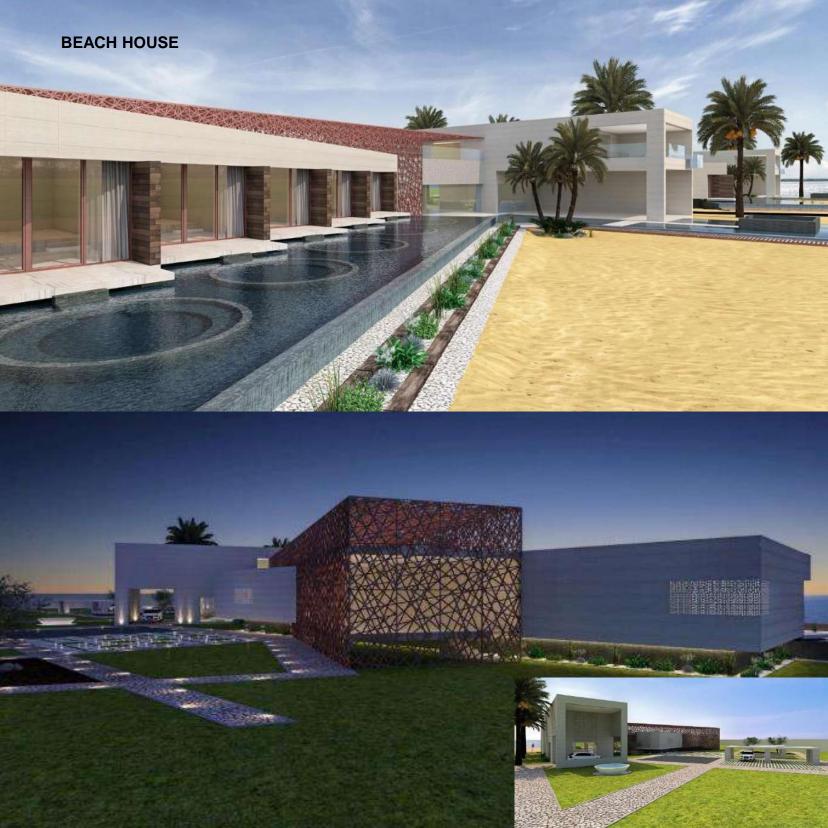

The forts of Qatar, although relatively small in size in comparison with there counterparts in Oman, for example, they are, nevertheless extremely significant for the local historical record of traditional Qatari military architecture. As such, they deserve to be legally protected, restored or even reconstructed.