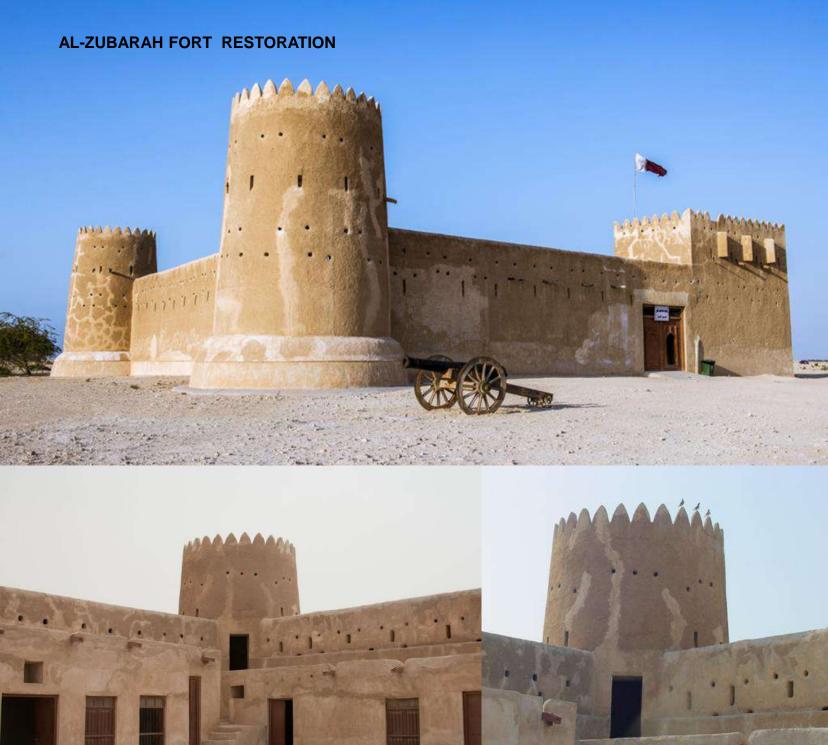

|    | PROJECT NAME                                                                          | LOCATION       | CLIENT                                        | SERVICES PROVIDED                     |
|----|---------------------------------------------------------------------------------------|----------------|-----------------------------------------------|---------------------------------------|
| 37 | Falcon Building                                                                       |                | KATARA                                        | Design                                |
| 38 | Al Zubarah Fort Restoration                                                           | Al Zubara      | PEO                                           | Design, AoR & Supervision             |
| 39 | Shk. Faisal Al Thani Mosque                                                           | Doha           | AWQAF                                         | Design, AoR & Supervision             |
| 40 | Daily Mosque                                                                          | Ain Khalid     | Rashid Saad Al Saad                           | Design                                |
| 41 | 6 Villas                                                                              |                | Private                                       | Design, AoR & Supervision             |
| 42 | Al Thaghab Fort Restoration                                                           | Shamal         | MMUP                                          | Design, AoR & Supervision             |
| 43 | Souq Wakef                                                                            | Doha           | M.M.A.A                                       | Design Restoration                    |
| 44 | Retail Development                                                                    | Diff. Areas    | MMUP                                          | Design                                |
| 45 | Youseh Al Kamal Private Residence                                                     | West Bay       | Yousef Kamal                                  | Structural & MEP Design & Supervision |
| 46 | Diwan Amiri Private Building                                                          | Al Rayyan      | Private Engineering Office                    | Design & Supervision                  |
| 47 | The Headquarters Building for Qatar<br>Scouts and Guides Association at Ain<br>Khalid | Ain Khalid     | Ashghal                                       | Design & Supervision                  |
| 48 | Al Bustan Hotels                                                                      | Doha           | Al Bandary                                    | Design & Supervision                  |
| 49 | Al Marwa Tower (Office Tower & Residential Building)                                  | Bin Mahmoud    | Hassan Shokri                                 | Design & Supervision                  |
| 50 | 3B+G+7 Floor Building                                                                 | Al Mumtaza     | Hassan Shokri                                 | Design & Supervision                  |
| 51 | B+G+10 Floors Building                                                                | Al Ashmak      | Mr. Salem Al Kuwari                           | Design & Supervision                  |
| 52 | 2B+G+M+4 Floors Hotel Building                                                        | Al Saad Area   | Shk. Faisal Bin Qassim Al Thani               | Design & Supervision                  |
| 53 | 32 Nos. Attached Villas                                                               | Rayyan Muraikh | Sheikha Muna, Sheikha Munira &<br>Sheikh Dana | Design & Supervision                  |
| 54 | Commercial Building                                                                   |                | Sheikh Khalif Bin Ahmed Al Thani              | Design & Supervision                  |

## AL-THAGHAB FORT RESTORATION

Location: Al Shamal Qatar Status : Constructed

Owner : Ministry Of Municipals Affairs

### Introduction

This report contains the full documentation and suggested reconstruction of the fort of Al Shaqab situated in the northwestern corner of the Oatar Peneinsula. There are, at present, some 14 surviving forts around the coast of Qatar. Some have been recently restored and protected. while others remain largely ruined and are under a serious threat of total disappearance.

The forts of Qatar, although relatively small in size in comparison with there counterparts in Oman, for example, they are, nevertheless extremely significant for the local historical record of traditional Qatari military architecture. As such, they deserve to be legally protected, restored or even reconstructed.

Al Shaqab Fort is now largely ruined Only some traces of its former walls, towers, and some internal rooms remain visible. It would be a great pity to leave it to disintegrate further and disappear. Its plan and remains suggest that it goes back, possibly, to the 17th century. At present, it is possible to reconstruct it with a fair degree of accuracy and authenticity. Therefore, a program for its possible reconstruction is suggested here based on expert judgement and evaluation in view of field investigations and comparative analyses of similar nearby forts in the area.