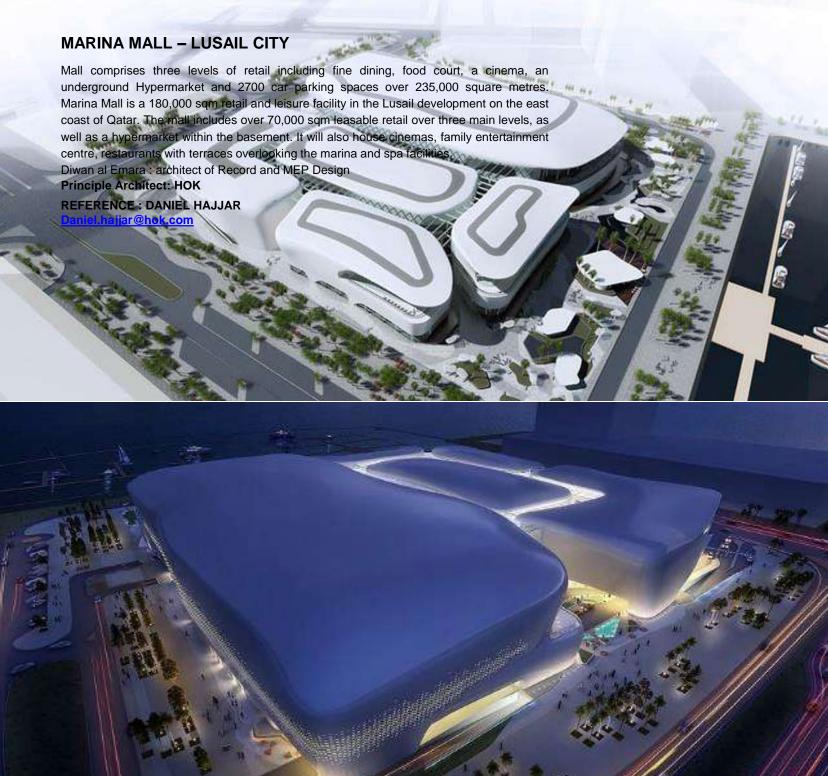

| BUROHAPPOLD                     | MEP Design, AoR      |
| 26 | Qatar Academies Al Wakra                                                        | BDP                             | AOR                  |
| 27 | School of Foreign Affairs                                                       | Langdon Wilson / KEO            | AOR                  |
| 28 | Lusail South Marina (MEP Approval)                                              | Structurmarine                  | AOR                  |
| 29 | BU EL QUBEB @ Ahmed Bin Markets                                                 | Samoo                           | AOR                  |
| 30 | Eid Prayer Ground & Cooling Tower Façade                                        | ARUP                            | AOR                  |





















#### PREMIER INN HOTEL - EDUCATION CITY

The Project is a 3 Star hotel for Premier inn Hotels with 200 Rooms and the Hotel located at Qatar Foundation – Education city.

Diwan al Emara: AOR













#### **ABU DHABI TOWER**

The Abu Dhabi Tower Site Is Located On The Corniche Along The Most Developed Coastal Area In Doha. The Tower's Location Allows For Unparalleled Views Of The Gulf And Direct Access To The Corniche Park.

The Tower's Form Is Both And Sculptural Complimentary The To Neighboring Buildings, Helping Create An Elegant, Refined And Balanced Skyline. The Building Curves Softly At Each Side: Horizontal And Vertical Sky Gardens Are Carved Out Of The Tower Form, Creating A Series Of Playful And Highly Functional Outdoor Spaces.

Principle Architect: Roya Internat