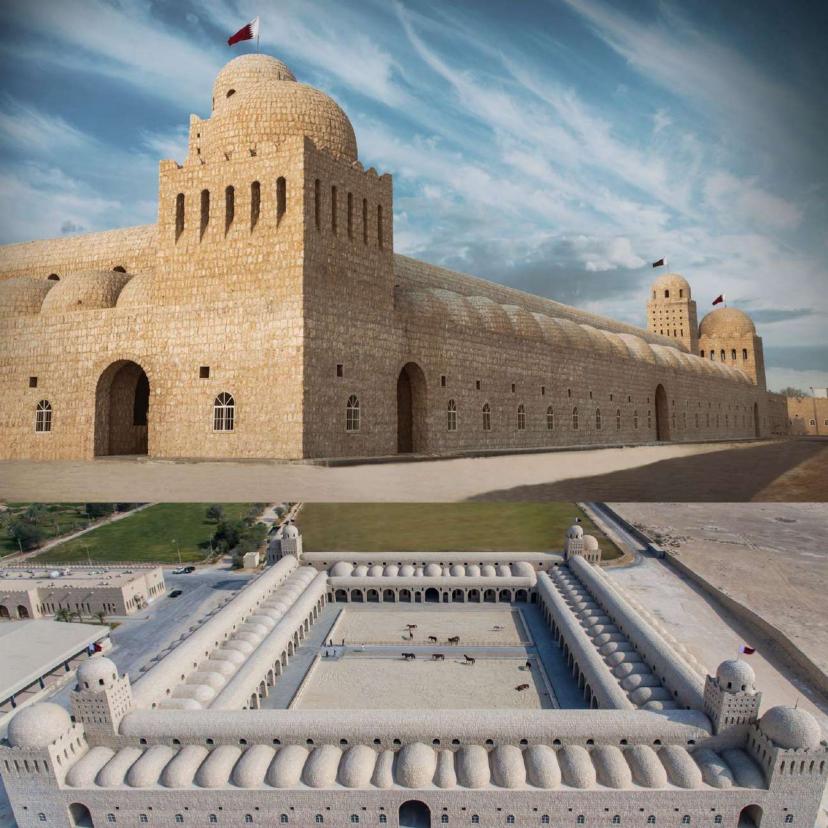

## AL-THAGHAB FORT RESTORATION

Location: Al Shamal Qatar Status : Constructed

Owner : Ministry Of Municipals Affairs