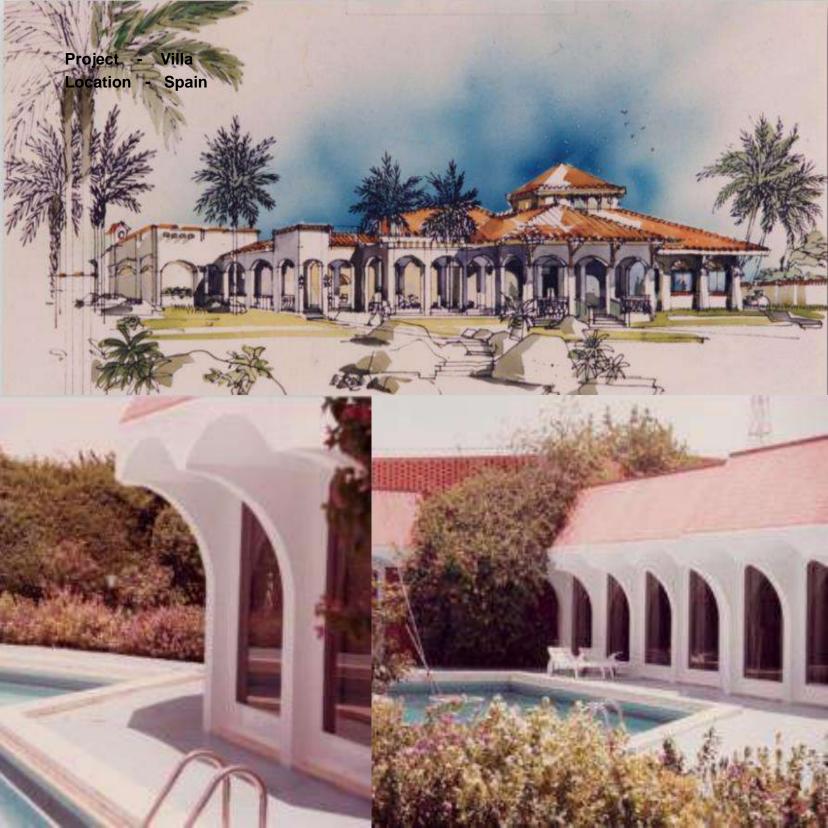

ogy And Supportive Amenities. Located On The Intersection Of Grand Hamad St. & Al Ahmed St., The Hotel Attracts Guests Sightseeing The Old City Center As Well As The Upcoming Festival Plaza And Underground Souk.

Principle Architect: Samoo Architects & Engineers











# QATAR FOUNDATION EDUCATION CITY AND STRATEGIC STUDIES CENTER

The Strategic Studies Center Is A 3-storey And Basement Office Building And Is Adjacent To The Qatar Foundation Headquarters. This Building Will Be Utilized By RAND Stakeholders And Provides Office Space And Facilities For The Corporation's Employees And Visitors.

**Principle Architect: Oma** 





# HAMAD MEDICAL CORPORATION AL KHOR HOSPITAL مستشفى الخور Al Khor Hespital tujali soa tuurbo Herrad Madicel Corporatios. A like the sing A CONTRACTOR

























PROJECT - PRESIDENTIAL HEADQUARTERS
LOCATION - IRAQ







### RESIDENTIAL DEVELOPMENT



Owner : Shk. Faisal Bin Qassem Al Thani

APPARTMENT BLOCK -5 BUILDING

2 BED ROOM (150 M2) - 120 NOS.

3 BEDROOM (200M2) - 60 NOS

VILLAS PLOT AREA (400M2) - 23 NOS

EACH VILLA - AREA (500 M2)

TERRACE HOUSES - 30 NOS.

(300 M2 FOR EACH)

SHOPS

(1000M2) (200M2)

CLUB (1000M2)

SUB-STATION

















900000000000000

PRETRUSK NAME







|   | CLIENT/DEPT.                                      | PROJECT NAME                                                        | PROJECT DETAILS