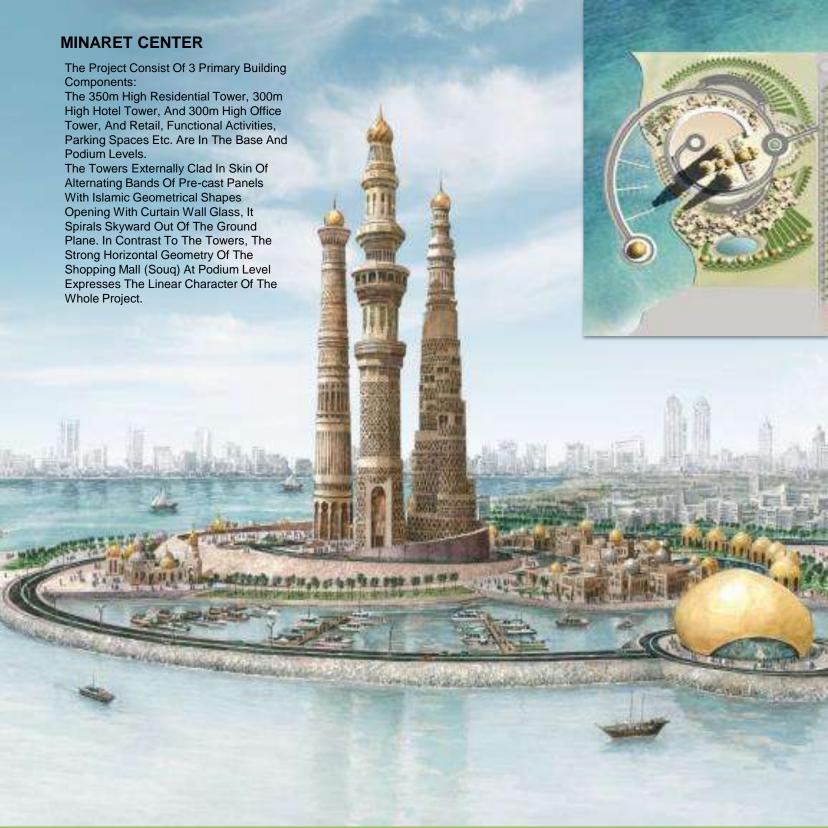

Al Shaqab Fort is now largely ruined Only some traces of its former walls, towers, and some internal rooms remain visible. It would be a great pity to leave it to disintegrate further and disappear. Its plan and remains suggest that it goes back, possibly, to the 17th century. At present, it is possible to reconstruct it with a fair degree of accuracy and authenticity. Therefore, a program for its possible reconstruction is suggested here based on expert judgement and evaluation in view of field investigations and comparative analyses of similar nearby forts in the area.