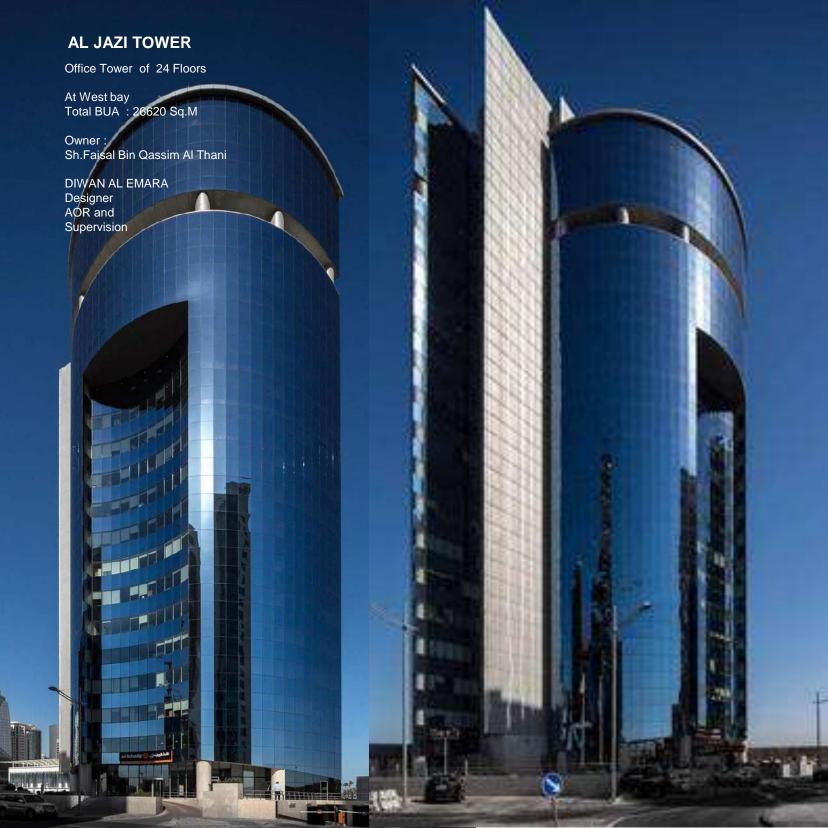

# PROJECT IN HOUSE

ARCHITECTURE STRUCTURE MEP DESIGN AND SUPERVISION

|    | PROJECT NAME                                         | LOCATION         | CLIENT                          | SERVICES PROVIDED         |
|----|------------------------------------------------------|------------------|---------------------------------|---------------------------|
| 1  | (2B+G+52) Al Faisal Tower                            | West Bay         | Shk.Faisal Bin Qassim Al Thani  | Design, AoR & Supervision |
| 2  | Centara Residences and Suites                        | West Bay         | Shk. Khalid Bin Hamad Al Thani  | Design, AoR & Supervision |
| 3  | 2B+G+52 Sinyar Tower                                 | West Bay         | Shk. Faisal Bin Qassim Al Thani | Design, AoR & Supervision |
| 4  | Al Dareen Tower                                      | West Bay         | Shk. Faisal Bin Qassim Al Thani | Design, AoR & Supervision |
| 5  | Areen Residential Tower                              | West Bay         | Shk. Faisal Bin Qassim Al Thani | Design, AoR & Supervision |
| 6  | Al Jazi Tower                                        | West Bay         | Shk. Faisal Bin Qassim Al Thani | Design, AoR & Supervision |
| 7  | Al Nakheel Tower                                     | West Bay         | Sheikh Hamad Bin Tamer          | Design & Supervision      |
| 8  | Traders Hotel                                        | West Bay         | Shk. Faisal Bin Qassim Al Thani | Design, AoR & Supervision |
| 9  | Arwa Tower                                           | West Bay         | Shk. Faisal Bin Qassim Al Thani | Design, AoR & Supervision |
| 10 | Aamal Tower                                          | West Bay         | Shk. Faisal Bin Qassim Al Thani | Design, AoR & Supervision |
| 11 | Residential Tower(2B+G+16)                           | Lusail           | Sheikh Ahmed Khalifa Al Thani   | Design                    |
| 12 | (B+G+10) Office Building                             | Al Salata        | Jassim Al Kuwari                | Design, AoR & Supervision |
| 13 | Dar Al Sharq Headquarters Building at<br>Energy City | Lusail           | Dar Al Sharq Newspaper          | Design, AoR               |
| 14 | (5B+G+10) Office Building                            | Bin Mahmoud      | Sulaiman & Bros. Co             | Design                    |
| 15 | Office Building                                      | Fereej Abdulaziz | Sulaiman & Bros. Co             | Design                    |
| 16 | Office Building of 14 Floors                         | Lusail           | Powerline Engineering Co.       | Design                    |
| 17 | TADMUR Headquarter Buidling                          | Salwa Road       | TADMUR                          | Design, AoR & Supervision |
| 18 | Al Wakra Apartment                                   | Al Wakra         | Al Bandary Engineering          | Design                    |