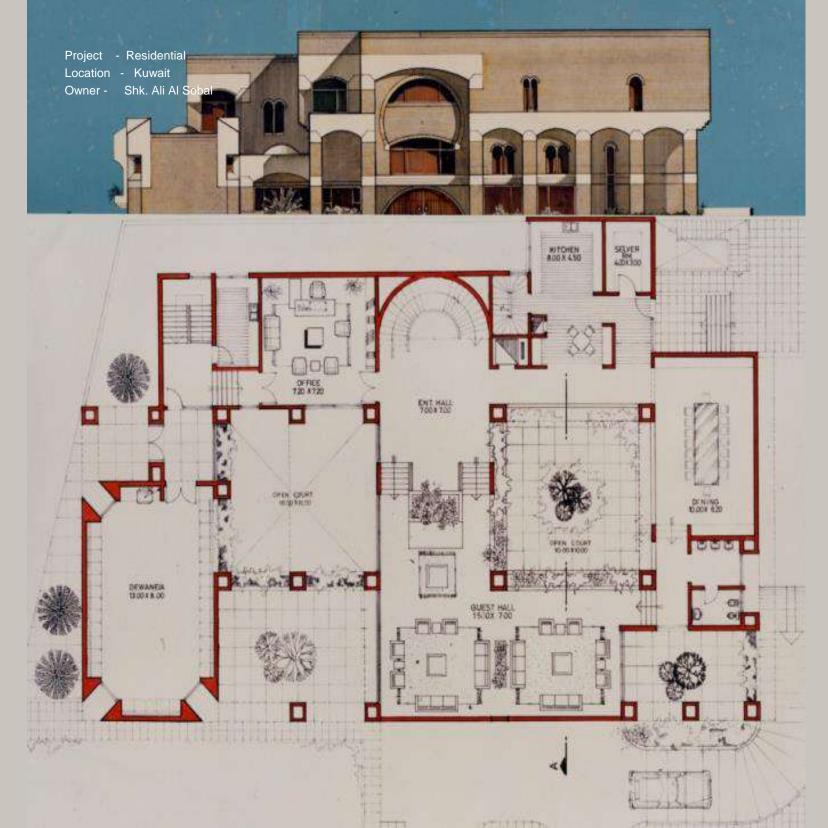

ation Headquarters. This Building Will Be Utilized By RAND Stakeholders And Provides Office Space And Facilities For The Corporation's Employees And Visitors.

**Principle Architect: Oma** 





# HAMAD MEDICAL CORPORATION AL KHOR HOSPITAL مستشفى الخور Al Khor Hespital tujali soa tuurbo Herrad Madicel Corporatios. A like the sing A CONTRACTOR

























PROJECT - PRESIDENTIAL HEADQUARTERS
LOCATION - IRAQ







### RESIDENTIAL DEVELOPMENT



Owner : Shk. Faisal Bin Qassem Al Thani

APPARTMENT BLOCK -5 BUILDING

2 BED ROOM (150 M2) - 120 NOS.

3 BEDROOM (200M2) - 60 NOS

VILLAS PLOT AREA (400M2) - 23 NOS

EACH VILLA - AREA (500 M2)

TERRACE HOUSES - 30 NOS.

(300 M2 FOR EACH)

SHOPS

(1000M2) (200M2)

CLUB (1000M2)

SUB-STATION

















900000000000000

PRETRUSK NAME







|   | CLIENT/DEPT.                                      | PROJECT NAME                                                        | PROJECT DETAILS                                                                                                                                                                                                                                                                                                                                                                                                     | SERVICES PROVIDED            |
|---|---------------------------------------------------|---------------------------------------------------------------------|------------------------------------------------------------------------------------------------------