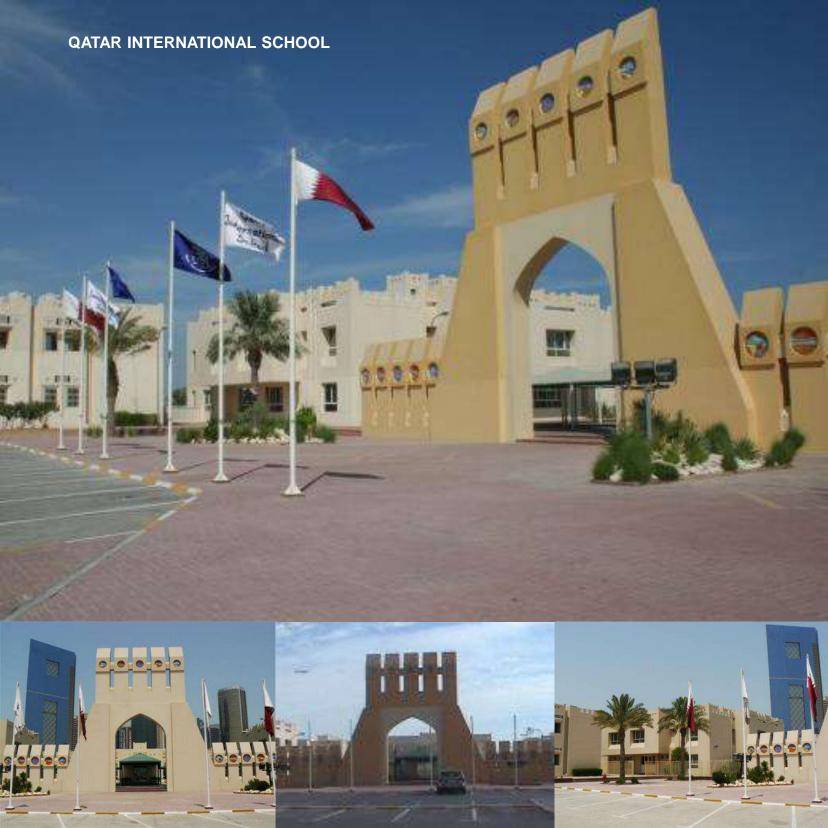

ject Has Been Completed Very Nearly With Total Rentable Area Of 18,000 Square Meter.

Owner: Ali Bin Khalifa Al Hitmi Co. Principle Architect: Norr Group Principal; Mr. Yahya Jahn





# AL HITMI SERVICE APARTMENT DEVELOPMENT (2B+G+14+P+S) FLOORS (FRAZER SUITS)

14 Storied Building Located In The Vicinity Of Al Mirqab Area –Doha. The Tower Is Intended To Have Accommodation Of One, Two, Three Bedroom And Studio Apt, Condominium & Other Amenities Will Include For Health Club, Swimming Pool And State Of Art Facilities For The Leisure & Pleasure Of The Residents At Top Floor Levels; Along With Entertainment, Restaurant And Other Supported Services In Ground And Structural Floors, With A Total Built-up Area Of 29,510 M².

Owner: Ali Bin Khalifa Al Hitmi Co. Principle Architect: Norr Group

















# SCOUTS OVERLAND CAMP AT AL-MAZROUAA

Overland Camp For Qatar Scout &Guides Association At Mazrouh

Total BUA: 11464.311m<sup>2</sup>

Owner: Government

DIWAN AL EMARA

Designer AOR







DIWAN AL EMARA

Desig

AOR ai

Supervision















# FALCON BUILDING IN THE CULTURAL VILLAGE Owner: Cultural Village Location: KATARA









## AL-THAGHAB FORT RESTORATION

Location: Al Shamal Qatar Status : Constructed

Owner : Ministry Of Municipals Affairs

### Introduction

This report contains the full documentation and suggested reconstruction of the fort of Al Shaqab situated in the northwestern corner of the Oatar Peneinsula. There are, at present, some 14 surviving forts around the coast of Qatar. Some have been recently restored and protected. while others remain largely