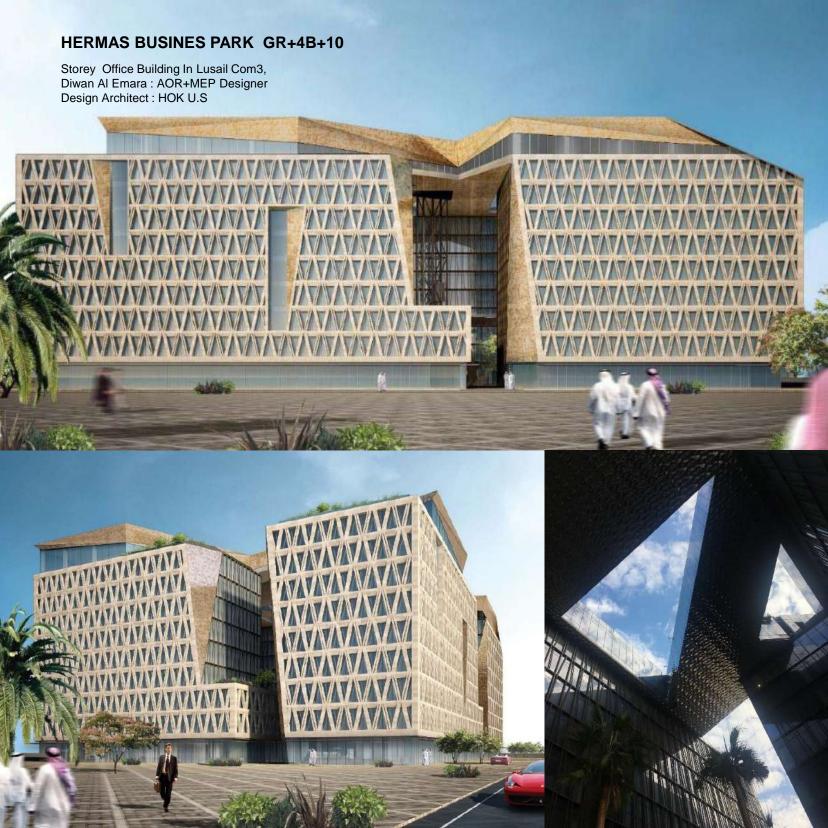

## **AL HITMI BUILDING**

The Project Was Inspired By Imagery Of Stone Formations Cantilevered Over A Body Of Water, To Create A Metamorphic Link To Arabian Gulf. Clad In Dark Tinted Glass, Polished And Textured Natural Stones And/Or Ceramic Tiles, The Office Massing Is Designed To Be Perceived As Monolithic Blocks Suspended Over Water. The Project Has Been Completed Very Nearly With Total Rentable Area Of 18,000 Square Meter.

Owner: Ali Bin Khalifa Al Hitmi Co. Principle Architect: Norr Group Principal; Mr. Yahya Jahn