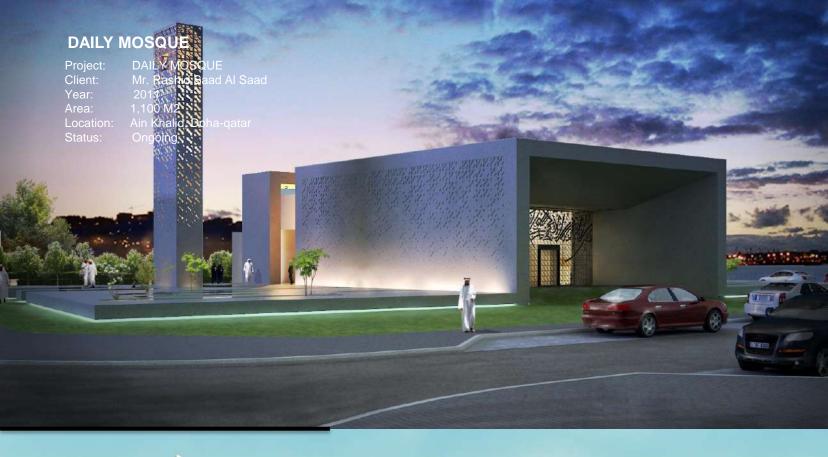

nded To Have Accommodation Of One, Two, Three Bedroom And Studio Apt, Condominium & Other Amenities Will Include For Health Club, Swimming Pool And State Of Art Facilities For The Leisure & Pleasure Of The Residents At Top Floor Levels; Along With Entertainment, Restaurant And Other Supported Services In Ground And Structural Floors, With A Total Built-up Area Of 29,510 M².

Owner: Ali Bin Khalifa Al Hitmi Co. Principle Architect: Norr Group

















# SCOUTS OVERLAND CAMP AT AL-MAZROUAA

Overland Camp For Qatar Scout &Guides Association At Mazrouh

Total BUA: 11464.311m<sup>2</sup>

Owner: Government

DIWAN AL EMARA

Designer AOR







DIWAN AL EMARA

Desig

AOR ai

Supervision















# FALCON BUILDING IN THE CULTURAL VILLAGE Owner: Cultural Village Location: KATARA









## AL-THAGHAB FORT RESTORATION

Location: Al Shamal Qatar Status : Constructed

Owner : Ministry Of Municipals Affairs

### Introduction

This report contains the full documentation and suggested reconstruction of the fort of Al Shaqab situated in the northwestern corner of the Oatar Peneinsula. There are, at present, some 14 surviving forts around the coast of Qatar. Some have been recently restored and protected. while others remain largely ruined and are under a serious threat of total disappearance.

The forts of Qatar, although relatively small in size in comparison with there counterparts in Oman, for example, they are, nevertheless extremely significant for the local historical record of traditional Qatari military architecture. As such, they deserve to be legally protected, res