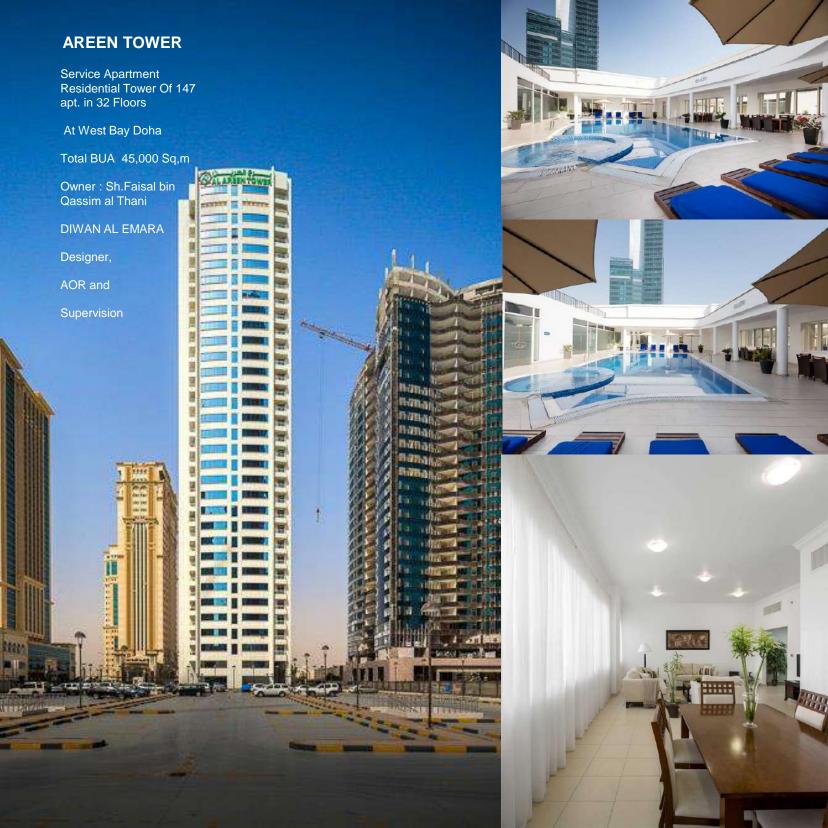

# PROJECT IN HOUSE

ARCHITECTURE STRUCTURE MEP DESIGN AND SUPERVISION

|    | PROJECT NAME                                         | LOCATION         | CLIENT                          | SERVICES PROVIDED         |
|----|------------------------------------------------------|------------------|---------------------------------|---------------------------|
| 1  | (2B+G+52) Al Faisal Tower                            | West Bay         | Shk.Faisal Bin Qassim Al Thani  | Design, AoR & Supervision |
| 2  | Centara Residences and Suites                        | West Bay         | Shk. Khalid Bin Hamad Al Thani  | Design, AoR & Supervision |
| 3  | 2B+G+52 Sinyar Tower                                 | West Bay         | Shk. Faisal Bin Qassim Al Thani | Design, AoR & Supervision |
| 4  | Al Dareen Tower                                      | West Bay         | Shk. Faisal Bin Qassim Al Thani | Design, AoR & Supervision |
| 5  | Areen Residential Tower                              | West Bay         | Shk. Faisal Bin Qassim Al Thani | Design, AoR & Supervision |
| 6  | Al Jazi Tower                                        | West Bay         | Shk. Faisal Bin Qassim Al Thani | Design, AoR & Supervision |
| 7  | Al Nakheel Tower                                     | West Bay         | Sheikh Hamad Bin Tamer          | Design & Supervision      |
| 8  | Traders Hotel                                        | West Bay         | Shk. Faisal Bin Qassim Al Thani | Design, AoR & Supervision |
| 9  | Arwa Tower                                           | West Bay         | Shk. Faisal Bin Qassim Al Thani | Design, AoR & Supervision |
| 10 | Aamal Tower                                          | West Bay         | Shk. Faisal Bin Qassim Al Thani | Design, AoR & Supervision |
| 11 | Residential Tower(2B+G+16)                           | Lusail           | Sheikh Ahmed Khalifa Al Thani   | Design                    |
| 12 | (B+G+10) Office Building                             | Al Salata        | Jassim Al Kuwari                | Design, AoR & Supervision |
| 13 | Dar Al Sharq Headquarters Building at<br>Energy City | Lusail           | Dar Al Sharq Newspaper          | Design, AoR               |
| 14 | (5B+G+10) Office Building                            | Bin Mahmoud      | Sulaiman & Bros. Co             | Design                    |
| 15 | Office Building                                      | Fereej Abdulaziz | Sulaiman & Bros. Co             | Design                    |
| 16 | Office Building of 14 Floors                         | Lusail           | Powerline Engineering Co.       | Design                    |
| 17 | TADMUR Headquarter Buidling                          | Salwa Road       | TADMUR                          | Design, AoR & Supervision |
| 18 | Al Wakra Apartment                                   | Al Wakra         | Al Bandary Engineering          | Design                    |