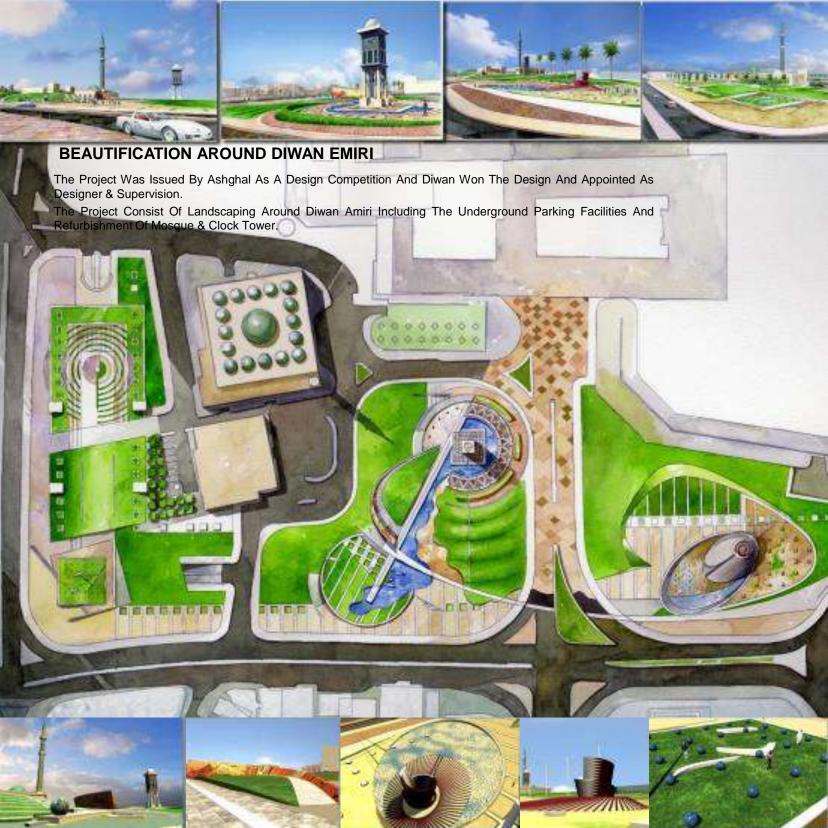

ct Has Been Completed Very Nearly With Total Rentable Area Of 18,000 Square Meter.

Owner: Ali Bin Khalifa Al Hitmi Co. Principle Architect: Norr Group Principal; Mr. Yahya Jahn





# AL HITMI SERVICE APARTMENT DEVELOPMENT (2B+G+14+P+S) FLOORS (FRAZER SUITS)

14 Storied Building Located In The Vicinity Of Al Mirqab Area –Doha. The Tower Is Intended To Have Accommodation Of One, Two, Three Bedroom And Studio Apt, Condominium & Other Amenities Will Include For Health Club, Swimming Pool And State Of Art Facilities For The Leisure & Pleasure Of The Residents At Top Floor Levels; Along With Entertainment, Restaurant And Other Supported Services In Ground And Structural Floors, With A Total Built-up Area Of 29,510 M².

Owner: Ali Bin Khalifa Al Hitmi Co. Principle Architect: Norr Group

















# SCOUTS OVERLAND CAMP AT AL-MAZROUAA

Overland Camp For Qatar Scout &Guides Association At Mazrouh

Total BUA: 11464.311m<sup>2</sup>

Owner: Government

DIWAN AL EMARA

Designer AOR







DIWAN AL EMARA

Desig

AOR ai

Supervision















# FALCON BUILDING IN THE CULTURAL VILLAGE Owner: Cultural Village Location: KATARA









## AL-THAGHAB FORT RESTORATION

Location: Al Shamal Qatar Status : Constructed

Owner : Ministry Of Municipals Affairs

### Introduction

This report contains the full documentation and suggested reconstruction of the fort of Al Shaqab situated in the northwestern corner of the Oatar Peneinsula. There are, at present, some 14 surviving forts around the coast of Qatar. Some have been recently restored and protected. while others remain largely ru