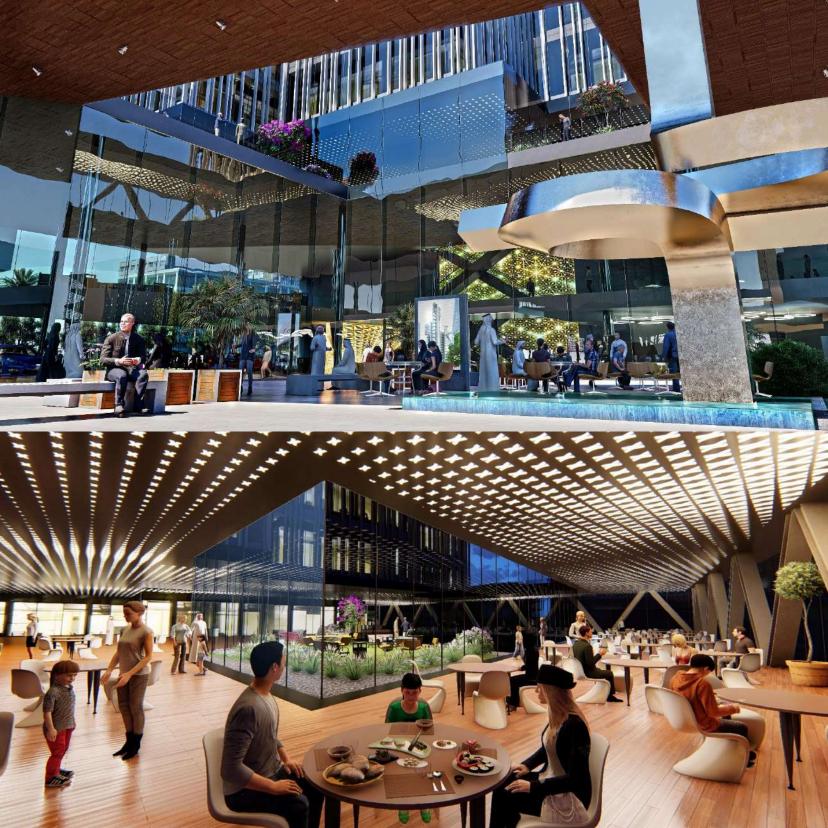

### **SINYAR TOWER**

Service Apartment Residential Tower Of 240 Nos Apt. in 52 Floors

At West Bay Doha.

Total Built-up Area Of 72,167 Sq.M

Owner:

Sh.Faisal Bin Qassim Al Thani

Diwan Al Emara Designer AOR and Supervision