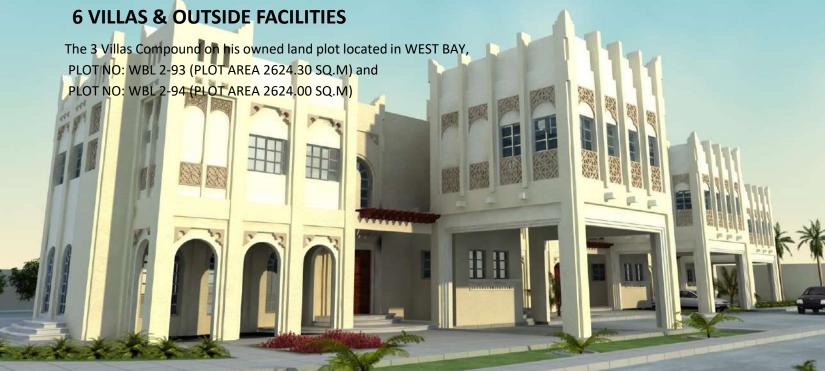

ed To Have Accommodation Of One, Two, Three Bedroom And Studio Apt, Condominium & Other Amenities Will Include For Health Club, Swimming Pool And State Of Art Facilities For The Leisure & Pleasure Of The Residents At Top Floor Levels; Along With Entertainment, Restaurant And Other Supported Services In Ground And Structural Floors, With A Total Built-up Area Of 29,510 M².

Owner: Ali Bin Khalifa Al Hitmi Co. Principle Architect: Norr Group

















# SCOUTS OVERLAND CAMP AT AL-MAZROUAA

Overland Camp For Qatar Scout &Guides Association At Mazrouh

Total BUA: 11464.311m<sup>2</sup>

Owner: Government

DIWAN AL EMARA

Designer AOR







DIWAN AL EMARA

Desig

AOR ai

Supervision















# FALCON BUILDING IN THE CULTURAL VILLAGE Owner: Cultural Village Location: KATARA









## AL-THAGHAB FORT RESTORATION

Location: Al Shamal Qatar Status : Constructed

Owner : Ministry Of Municipals Affairs

### Introduction

This report contains the full documentation and suggested reconstruction of the fort of Al Shaqab situated in the northwestern corner of the Oatar Peneinsula. There are, at present, some 14 surviving forts around the coast of Qatar. Some have been recently restored and protected. while others remain largely ruined and are under a serious threat of total disappearance.

The forts of Qatar, although relatively small in size in comparison with there counterparts in Oman, for example, they are, nevertheless extremely significant for the local historical record of traditional Qatari military architecture. As such, they deserve to be legally protected, resto