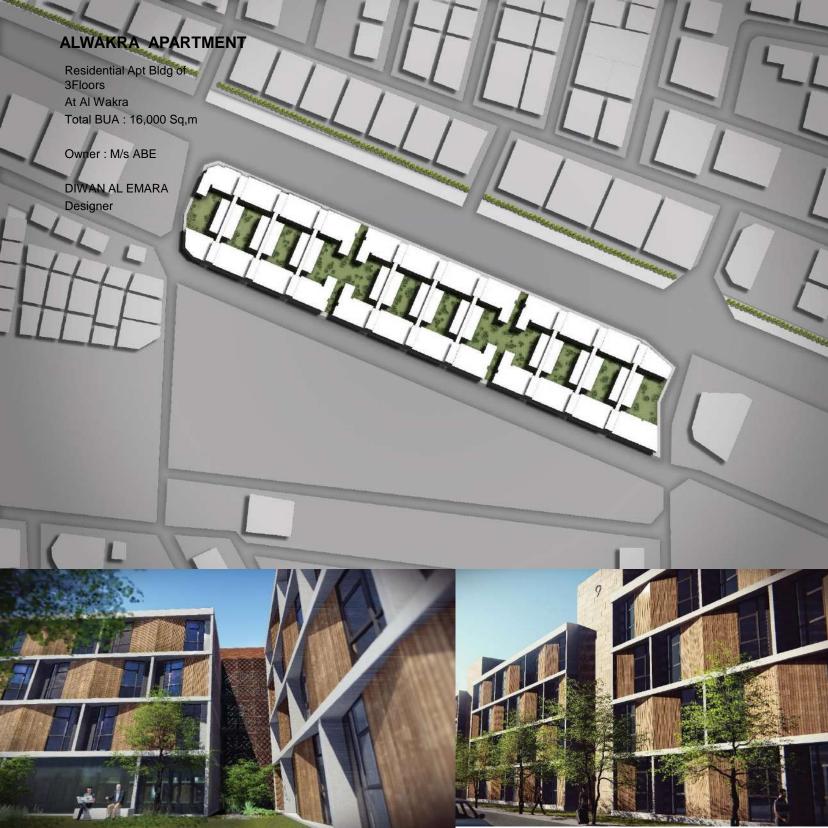

# PROJECT IN HOUSE

ARCHITECTURE STRUCTURE MEP DESIGN AND SUPERVISION

|    | PROJECT NAME                                         | LOCATION         | CLIENT                          | SERVICES PROVIDED         |
|----|------------------------------------------------------|------------------|---------------------------------|---------------------------|
| 1  | (2B+G+52) Al Faisal Tower                            | West Bay         | Shk.Faisal Bin Qassim Al Thani  | Design, AoR & Supervision |
| 2  | Centara Residences and Suites                        | West Bay         | Shk. Khalid Bin Hamad Al Thani  | Design, AoR & Supervision |
| 3  | 2B+G+52 Sinyar Tower                                 | West Bay         | Shk. Faisal Bin Qassim Al Thani | Design, AoR & Supervision |
| 4  | Al Dareen Tower                                      | West Bay         | Shk. Faisal Bin Qassim Al Thani | Design, AoR & Supervision |
| 5  | Areen Residential Tower                              | West Bay         | Shk. Faisal Bin Qassim Al Thani | Design, AoR & Supervision |
| 6  | Al Jazi Tower                                        | West Bay         | Shk. Faisal Bin Qassim Al Thani | Design, AoR & Supervision |
| 7  | Al Nakheel Tower                                     | West Bay         | Sheikh Hamad Bin Tamer          | Design & Supervision      |
| 8  | Traders Hotel                                        | West Bay         | Shk. Faisal Bin Qassim Al Thani | Design, AoR & Supervision |
| 9  | Arwa Tower                                           | West Bay         | Shk. Faisal Bin Qassim Al Thani | Design, AoR & Supervision |
| 10 | Aamal Tower                                          | West Bay         | Shk. Faisal Bin Qassim Al Thani | Design, AoR & Supervision |
| 11 | Residential Tower(2B+G+16)                           | Lusail           | Sheikh Ahmed Khalifa Al Thani   | Design                    |
| 12 | (B+G+10) Office Building                             | Al Salata        | Jassim Al Kuwari                | Design, AoR & Supervision |
| 13 | Dar Al Sharq Headquarters Building at<br>Energy City | Lusail           | Dar Al Sharq Newspaper          | Design, AoR               |
| 14 | (5B+G+10) Office Building                            | Bin Mahmoud      | Sulaiman & Bros. Co             | Design                    |
| 15 | Office Building                                      | Fereej Abdulaziz | Sulaiman & Bros. Co             | Design                    |
| 16 | Office Building of 14 Floors                         | Lusail           | Powerline Engineering Co.       | Design                    |
| 17 | TADMUR Headquarter Buidling                          | Salwa Road       | TADMUR                          | Design, AoR & Supervision |
| 18 | Al Wakra Apartment                                   | Al Wakra         | Al Bandary Engineering          | Design                    |