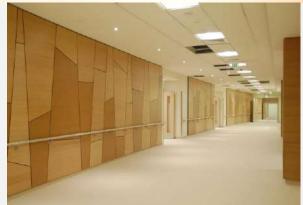

## **AL HITMI BUILDING**

The Project Was Inspired By Imagery Of Stone Formations Cantilevered Over A Body Of Water, To Create A Metamorphic Link To Arabian Gulf. Clad In Dark Tinted Glass, Polished And Textured Natural Stones And/Or Ceramic Tiles, The Office Massing Is Designed To Be Perceived As Monolithic Blocks Suspended Over Water. The Project Has Been Completed Very Nearly With Total Rentable Area Of 18,000 Square Meter.