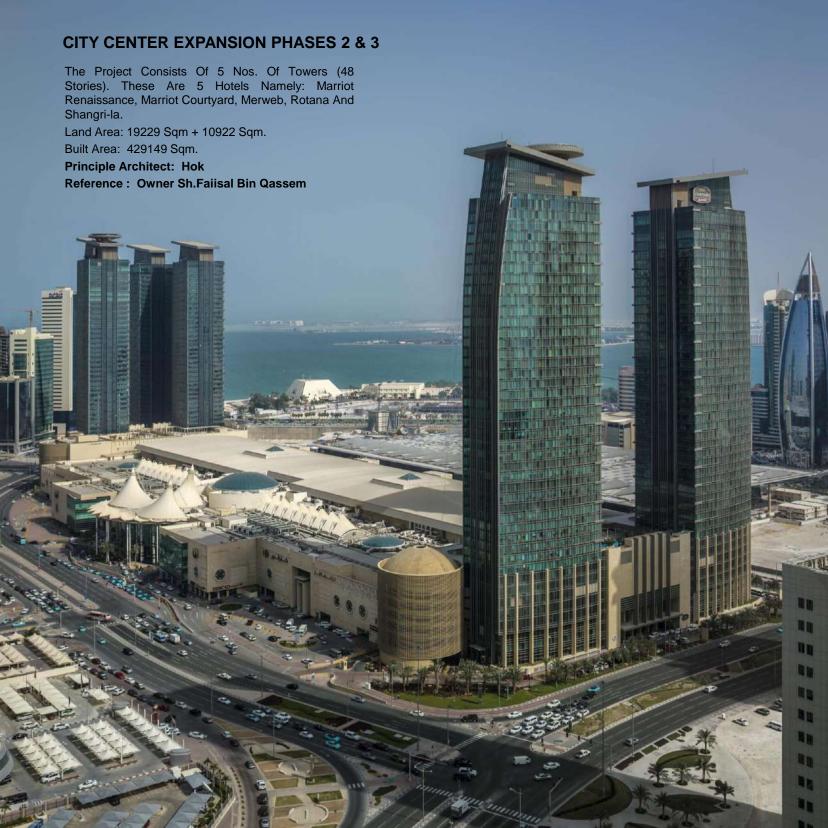

BUROHAPPOLD                     | MEP Design, AoR      |
| 26 | Qatar Academies Al Wakra                                                        | BDP                             | AOR                  |
| 27 | School of Foreign Affairs                                                       | Langdon Wilson / KEO            | AOR                  |
| 28 | Lusail South Marina (MEP Approval)                                              | Structurmarine                  | AOR                  |
| 29 | BU EL QUBEB @ Ahmed Bin Markets                                                 | Samoo                           | AOR                  |
| 30 | Eid Prayer Ground & Cooling Tower Façade                                        | ARUP                            | AOR                  |





















#### PREMIER INN HOTEL - EDUCATION CITY

The Project is a 3 Star hotel for Premier inn Hotels with 200 Rooms and the Hotel located at Qatar Foundation – Education city.

Diwan al Emara: AOR













#### **ABU DHABI TOWER**

The Abu Dhabi Tower Site Is Located On The Corniche Along The Most Developed Coastal Area In Doha. The Tower's Location Allows For Unparalleled Views Of The Gulf And Direct Access To The Corniche Park.

The Tower's Form Is Both And Sculptural Complimentary The To Neighboring Buildings, Helping Create An Elegant, Refined And Balanced Skyline. The Building Curves Softly At Each Side: Horizontal And Vertical Sky Gardens Are Carved Out Of The Tower Form, Creating A Series Of Playful And Highly Functional Outdoor Spaces.

Principle Architect: Roya International