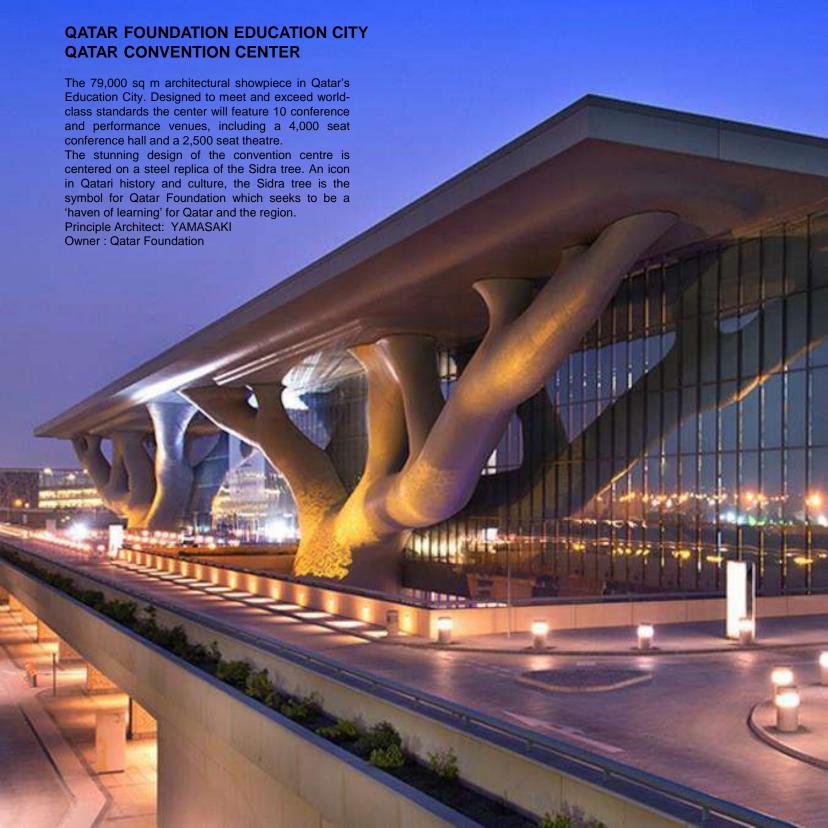

# QATAR FOUNDATION EDUCATION CITY AND STRATEGIC STUDIES CENTER

The Strategic Studies Center Is A 3-storey And Basement Office Building And Is Adjacent To The Qatar Foundation Headquarters. This Building Will Be Utilized By RAND Stakeholders And Provides Office Space And Facilities For The Corporation's Employees And Visitors.

**Principle Architect: Oma** 