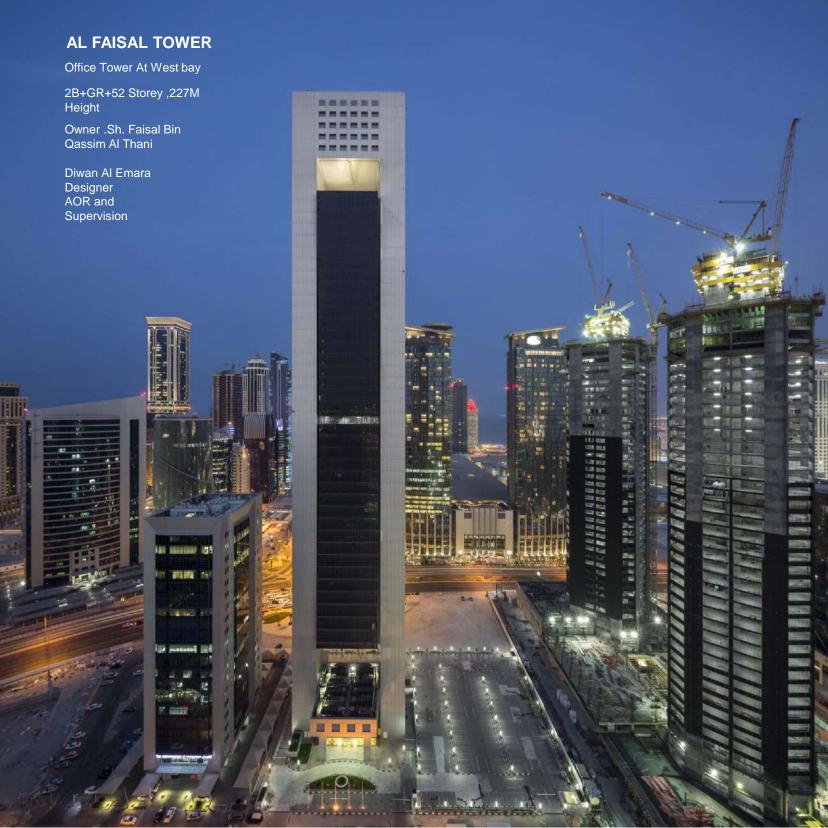

# PROJECT IN HOUSE

ARCHITECTURE STRUCTURE MEP DESIGN AND SUPERVISION

|    | PROJECT NAME                                         | LOCATION         | CLIENT                          | SERVICES PROVIDED         |
|----|------------------------------------------------------|------------------|---------------------------------|---------------------------|
| 1  | (2B+G+52) Al Faisal Tower                            | West Bay         | Shk.Faisal Bin Qassim Al Thani  | Design, AoR & Supervision |
| 2  | Centara Residences and Suites                        | West Bay         | Shk. Khalid Bin Hamad Al Thani  | Design, AoR & Supervision |
| 3  | 2B+G+52 Sinyar Tower                                 | West Bay         | Shk. Faisal Bin Qassim Al Thani | Design, AoR & Supervision |
| 4  | Al Dareen Tower                                      | West Bay         | Shk. Faisal Bin Qassim Al Thani | Design, AoR & Supervision |
| 5  | Areen Residential Tower                              | West Bay         | Shk. Faisal Bin Qassim Al Thani | Design, AoR & Supervision |
| 6  | Al Jazi Tower                                        | West Bay         | Shk. Faisal Bin Qassim Al Thani | Design, AoR & Supervision |
| 7  | Al Nakheel Tower                                     | West Bay         | Sheikh Hamad Bin Tamer          | Design & Supervision      |
| 8  | Traders Hotel                                        | West Bay         | Shk. Faisal Bin Qassim Al Thani | Design, AoR & Supervision |
| 9  | Arwa Tower                                           | West Bay         | Shk. Faisal Bin Qassim Al Thani | Design, AoR & Supervision |
| 10 | Aamal Tower                                          | West Bay         | Shk. Faisal Bin Qassim Al Thani | Design, AoR & Supervision |
| 11 | Residential Tower(2B+G+16)                           | Lusail           | Sheikh Ahmed Khalifa Al Thani   | Design                    |
| 12 | (B+G+10) Office Building                             | Al Salata        | Jassim Al Kuwari                | Design, AoR & Supervision |
| 13 | Dar Al Sharq Headquarters Building at<br>Energy City | Lusail           | Dar Al Sharq Newspaper          | Design, AoR               |
| 14 | (5B+G+10) Office Building                            | Bin Mahmoud      | Sulaiman & Bros. Co             | Design                    |
| 15 | Office Building                                      | Fereej Abdulaziz | Sulaiman & Bros. Co             | Design                    |
| 16 | Office Building of 14 Floors                         | Lusail           | Powerline Engineering Co.       | Design                    |
| 17 | TADMUR Headquarter Buidling                          | Salwa Road       | TADMUR                          | Design, AoR & Supervision |
| 18 | Al Wakra Apartment                                   | Al Wakra         | Al Bandary Engineering          | Design                    |