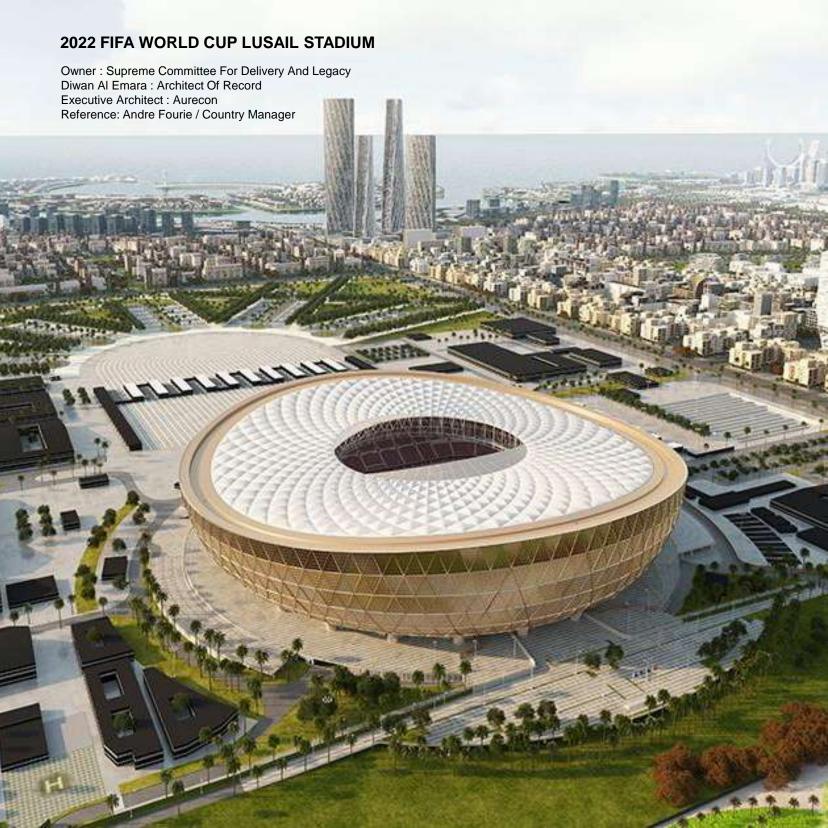

| BUROHAPPOLD                     | MEP Design, AoR      |
| 26 | Qatar Academies Al Wakra                                                        | BDP                             | AOR                  |
| 27 | School of Foreign Affairs                                                       | Langdon Wilson / KEO            | AOR                  |
| 28 | Lusail South Marina (MEP Approval)                                              | Structurmarine                  | AOR                  |
| 29 | BU EL QUBEB @ Ahmed Bin Markets                                                 | Samoo                           | AOR                  |
| 30 | Eid Prayer Ground & Cooling Tower Façade                                        | ARUP                            | AOR                  |





















#### PREMIER INN HOTEL - EDUCATION CITY

The Project is a 3 Star hotel for Premier inn Hotels with 200 Rooms and the Hotel located at Qatar Foundation – Education city.

Diwan al Emara: AOR













#### **ABU DHABI TOWER**

The Abu Dhabi Tower Site Is Located On The Corniche Along The Most Developed Coastal Area In Doha. The Tower's Location Allows For Unparalleled Views Of The Gulf And Direct Access To The Corniche Park.

The Tower's Form Is Both And Sculptural Complimentary The To Neighboring Buildings, Helping Create An Elegant, Refined And Balanced Skyline. The Building Curves Softly At Each Side: Horizontal And Vertical Sky Gardens Are Carved Out Of The Tower Form, Creating A Series Of Playful And Highly Functional Outdoor Spaces.

Principle Architect: Roya Internatio