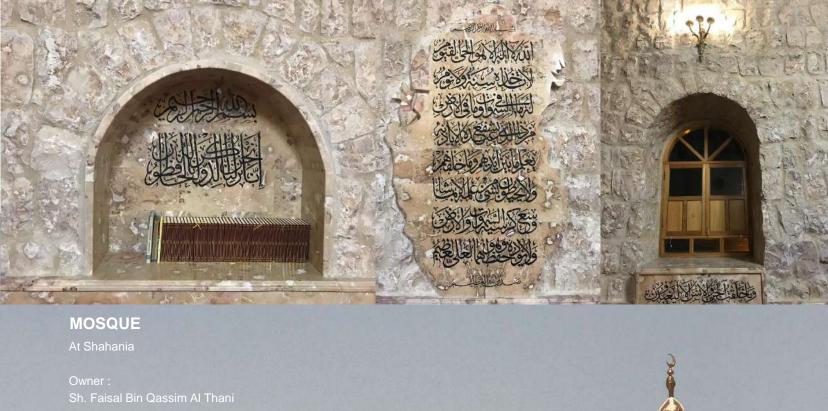

### Introduction

This report contains the full documentation and suggested reconstruction of the fort of Al Shaqab situated in the northwestern corner of the Oatar Peneinsula. There are, at present, some 14 surviving forts around the coast of Qatar. Some have been recently restored and protected. while others remain largely ruined and are under a serious threat of total disappearance.