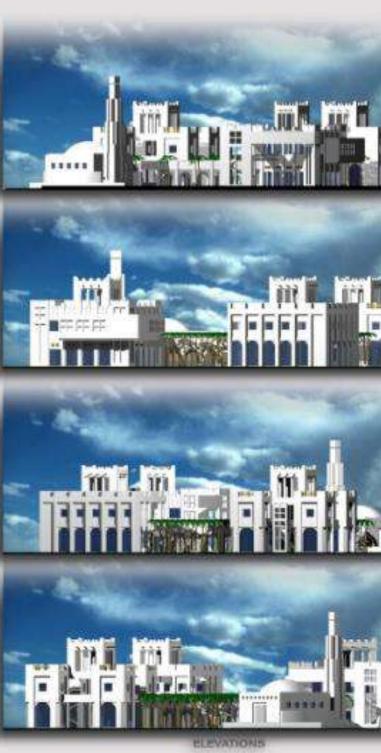

## AL-THAGHAB FORT RESTORATION

Location: Al Shamal Qatar Status : Constructed

Owner : Ministry Of Municipals Affairs

### Introduction

This report contains the full documentation and suggested reconstruction of the fort of Al Shaqab situated in the northwestern corner of the Oatar Peneinsula. There are, at present, some 14 surviving forts around the coast of Qatar. Some have been recently restored and protected. while others remain largely ruined and are under a serious threat of total disappearance.

The forts of Qatar, although relatively small in size in comparison with there counterparts in Oman, for example, they are, nevertheless extremely significant for the local historical record of traditional Qatari military architecture. As such, they deserve to be legally protected, restored or even reconstructed.

Al Shaqab Fort is now largely ruined Only some traces of its former walls, towers, and some internal rooms remain visible. It would be a great pity to leave it to disintegrate further and disappear. Its plan and remains suggest that it goes back, possibly, to the 17th century. At present, it is possible to reconstruct it with a fair degree of accuracy and authenticity. Therefore, a program for its possible reconstruction is suggested here based on expert judgement and evaluation in view of field investigations and comparative analyses of similar nearby forts in the area.