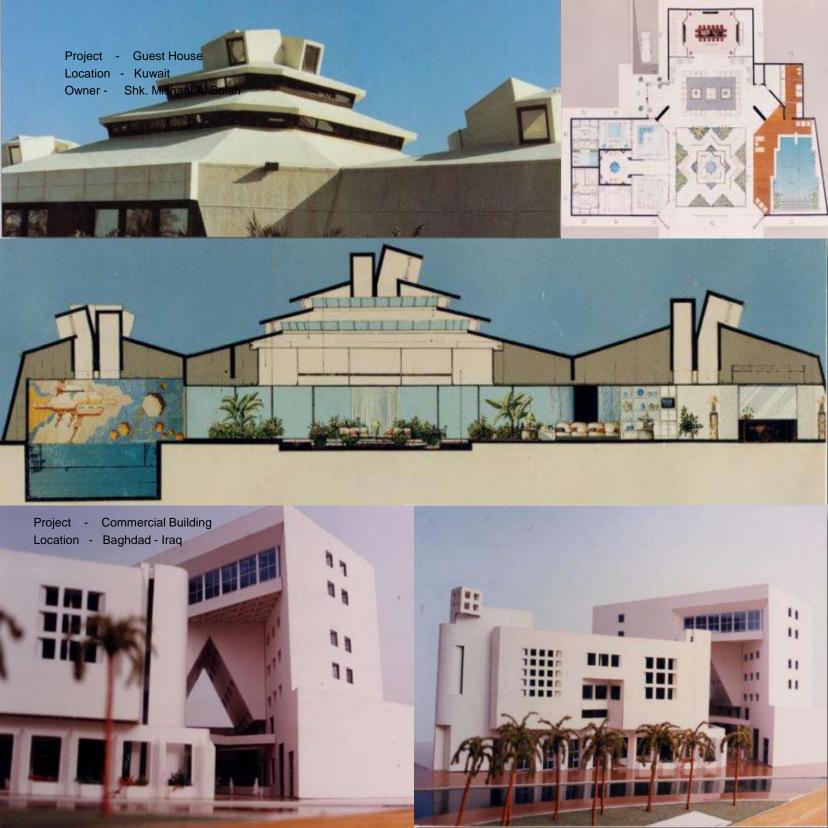

pportive Amenities. Located On The Intersection Of Grand Hamad St. & Al Ahmed St., The Hotel Attracts Guests Sightseeing The Old City Center As Well As The Upcoming Festival Plaza And Underground Souk.

Principle Architect: Samoo Architects & Engineers











# QATAR FOUNDATION EDUCATION CITY AND STRATEGIC STUDIES CENTER

The Strategic Studies Center Is A 3-storey And Basement Office Building And Is Adjacent To The Qatar Foundation Headquarters. This Building Will Be Utilized By RAND Stakeholders And Provides Office Space And Facilities For The Corporation's Employees And Visitors.

**Principle Architect: Oma** 





# HAMAD MEDICAL CORPORATION AL KHOR HOSPITAL مستشفى الخور Al Khor Hespital tujali soa tuurbo Herrad Madicel Corporatios. A like the sing A CONTRACTOR

























PROJECT - PRESIDENTIAL HEADQUARTERS
LOCATION - IRAQ







### RESIDENTIAL DEVELOPMENT



Owner : Shk. Faisal Bin Qassem Al Thani

APPARTMENT BLOCK -5 BUILDING

2 BED ROOM (150 M2) - 120 NOS.

3 BEDROOM (200M2) - 60 NOS

VILLAS PLOT AREA (400M2) - 23 NOS

EACH VILLA - AREA (500 M2)

TERRACE HOUSES - 30 NOS.

(300 M2 FOR EACH)

SHOPS

(1000M2) (200M2)

CLUB (1000M2)

SUB-STATION

















900000000000000

PRETRUSK NAME







|   | CLIENT/DEPT.                                      | PROJECT NAME                                                        | PROJECT DETAILS