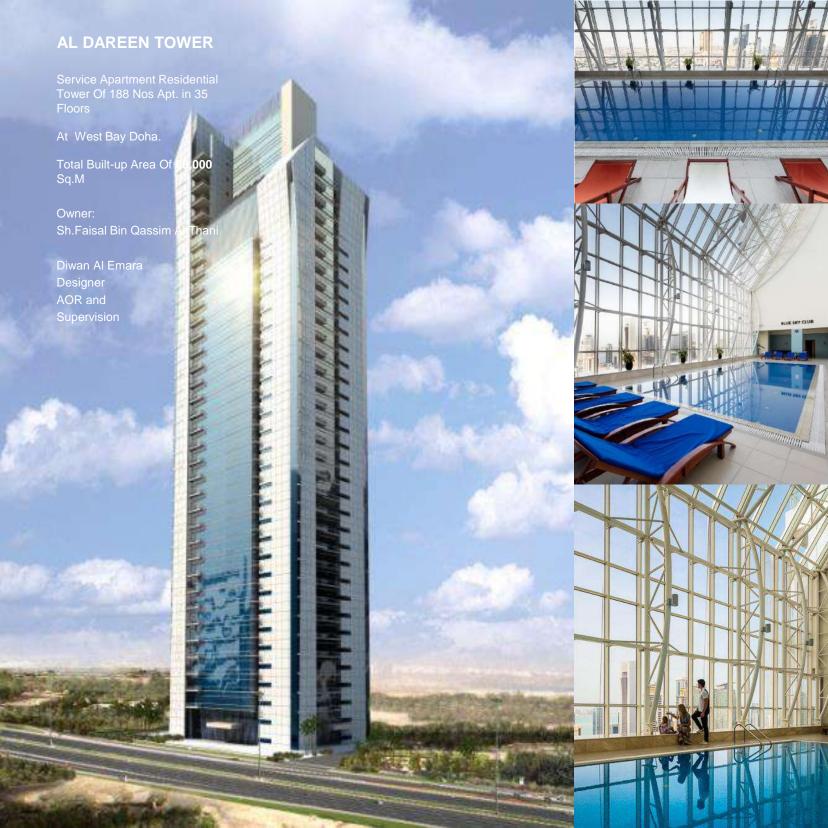

### **SINYAR TOWER**

Service Apartment Residential Tower Of 240 Nos Apt. in 52 Floors

At West Bay Doha.

Total Built-up Area Of 72,167 Sq.M

Owner:

Sh.Faisal Bin Qassim Al Thani

Diwan Al Emara Designer AOR and Supervision