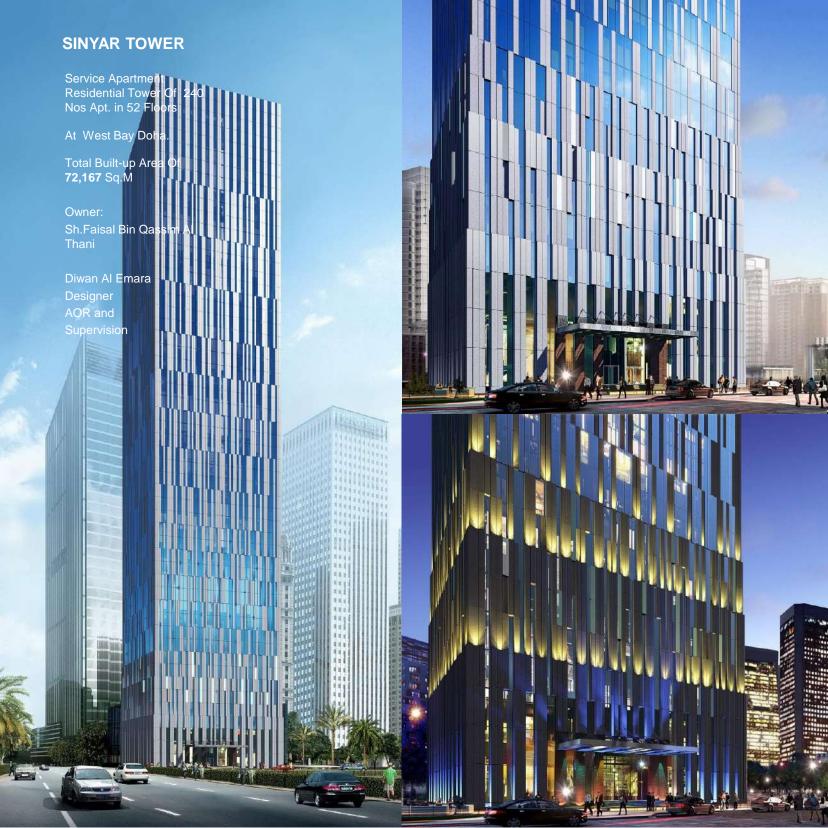

### **SINYAR TOWER**

Service Apartment Residential Tower Of 240 Nos Apt. in 52 Floors

At West Bay Doha.

Total Built-up Area Of 72,167 Sq.M

Owner:

Sh.Faisal Bin Qassim Al Thani

Diwan Al Emara Designer AOR and Supervision