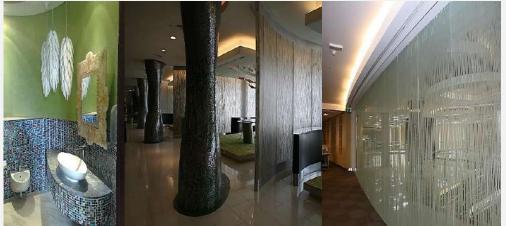

## **AL HITMI BUILDING**

The Project Was Inspired By Imagery Of Stone Formations Cantilevered Over A Body Of Water, To Create A Metamorphic Link To Arabian Gulf. Clad In Dark Tinted Glass, Polished And Textured Natural Stones And/Or Ceramic Tiles, The Office Massing Is Designed To Be Perceived As Monolithic Blocks Suspended Over Water. The Project Has Been Completed Very Nearly With Total Rentable Area Of 18,000 Square Meter.

Owner: Ali Bin Khalifa Al Hitmi Co. Principle Architect: Norr Group Principal; Mr. Yahya Jahn