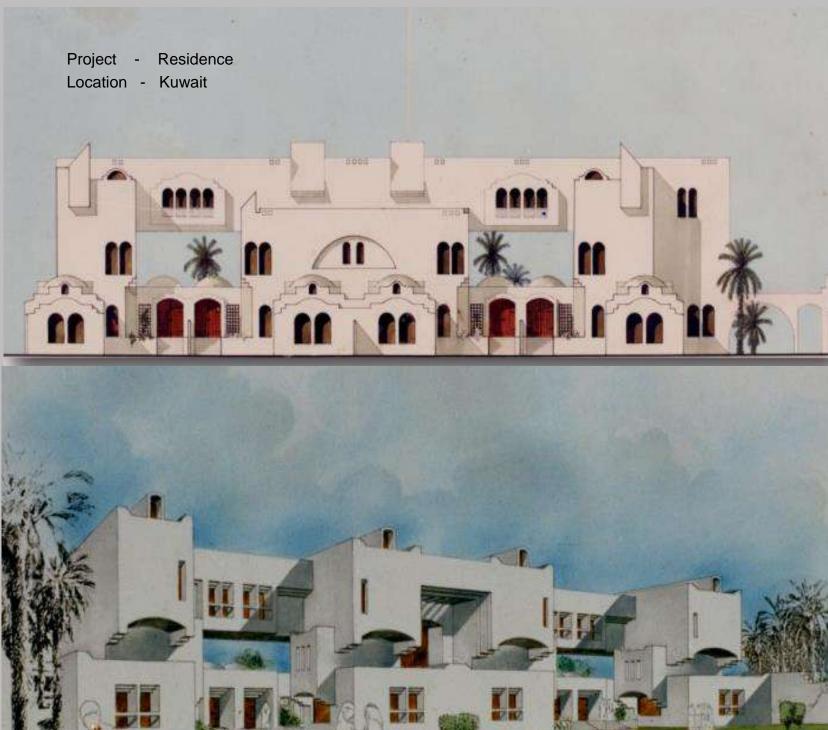

### RESIDENTIAL DEVELOPMENT

Owner : Shk. Faisal Bin Qassem Al Thani

APPARTMENT BLOCK -5 BUILDING

2 BED ROOM (150 M2) - 120 NOS.

3 BEDROOM (200M2) - 60 NOS

VILLAS PLOT AREA (400M2) - 23 NOS

EACH VILLA - AREA (500 M2)

TERRACE HOUSES - 30 NOS.

(300 M2 FOR EACH)

SHOPS

(1000M2) (200M2)

CLUB (1000M2)

SUB-STATION

900000000000000

PRETRUSK NAME