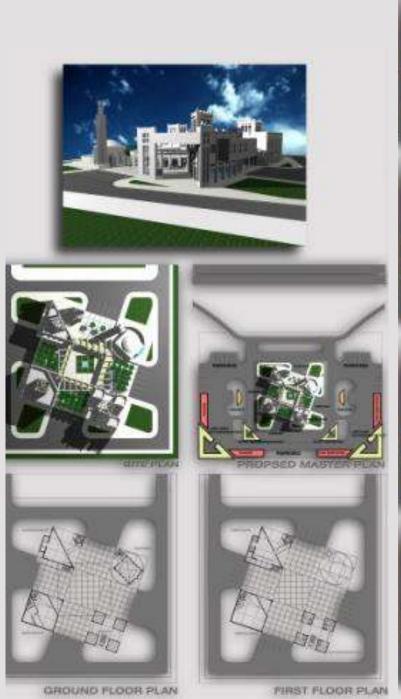

## AL-THAGHAB FORT RESTORATION

Location: Al Shamal Qatar Status : Constructed

Owner : Ministry Of Municipals Affairs

### Introduction

This report contains the full documentation and suggested reconstruction of the fort of Al Shaqab situated in the northwestern corner of the Oatar Peneinsula. There are, at present, some 14 surviving forts around the coast of Qatar. Some have been recently restored and protected. while others remain largely ruined and are under a serious threat of total disappearance.

The forts of Qatar, although relatively small in size in comparison with there counterparts in Oman, for example, they are, nevertheless extremely significant for the local historical record of traditional Qatari military architecture. As such, they deserve to be legally protected, restored or even reconstructed.

Al Shaqab Fort is now largely ruined Only some traces of its former walls, towers, and some internal rooms remain visible. It would be a great pity to leave it to disintegrate further and disappear. Its plan and remains suggest that it goes back, possibly, to the 17th century. At present, it is possible to reconstruct it with a fair degree of accuracy and authenticity. Therefore, a program for its possible reconstruction is suggested here based on expert judgement and evaluation in view of field investigations and comparative analyses of similar nearby forts in the area.