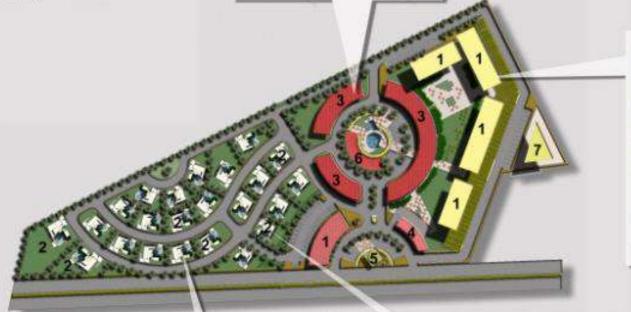

### RESIDENTIAL DEVELOPMENT

Owner : Shk. Faisal Bin Qassem Al Thani

APPARTMENT BLOCK -5 BUILDING

2 BED ROOM (150 M2) - 120 NOS.

3 BEDROOM (200M2) - 60 NOS

VILLAS PLOT AREA (400M2) - 23 NOS

EACH VILLA - AREA (500 M2)

TERRACE HOUSES - 30 NOS.

(300 M2 FOR EACH)

SHOPS

(1000M2) (200M2)

CLUB (1000M2)

SUB-STATION

900000000000000

PRETRUSK NAME