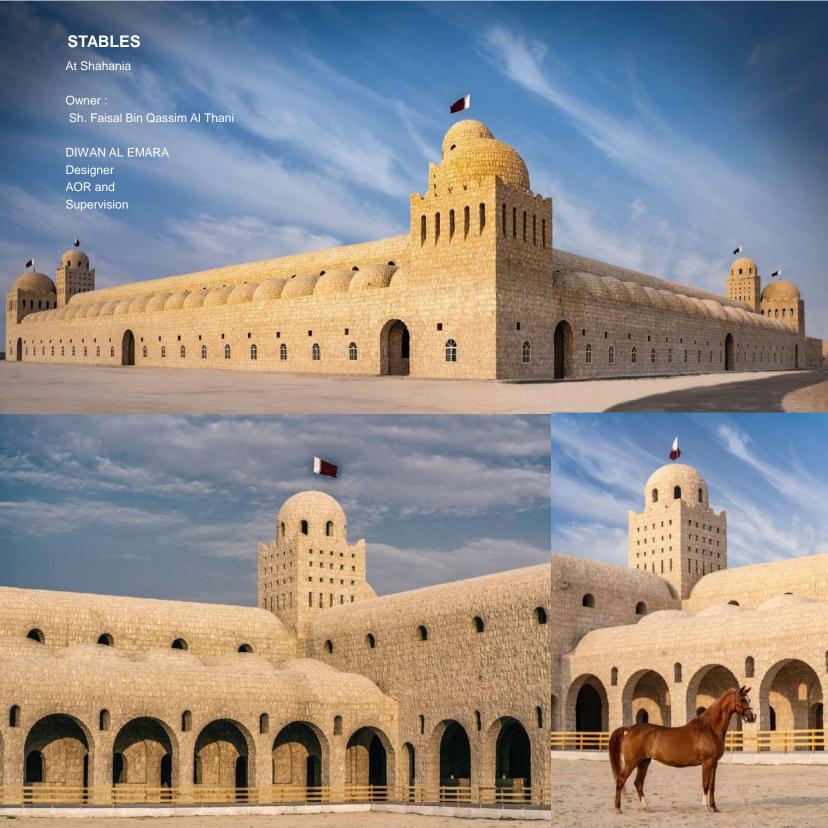

## AL-THAGHAB FORT RESTORATION

Location: Al Shamal Qatar Status : Constructed

Owner : Ministry Of Municipals Affairs