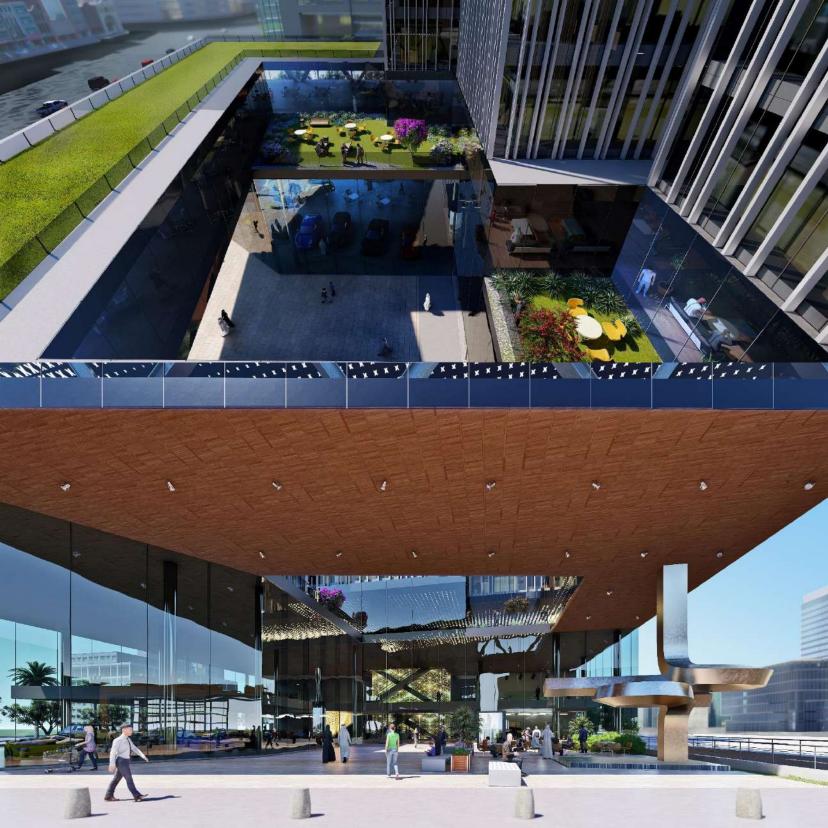

### **SINYAR TOWER**

Service Apartment Residential Tower Of 240 Nos Apt. in 52 Floors

At West Bay Doha.

Total Built-up Area Of 72,167 Sq.M

Owner:

Sh.Faisal Bin Qassim Al Thani

Diwan Al Emara Designer AOR and Supervision