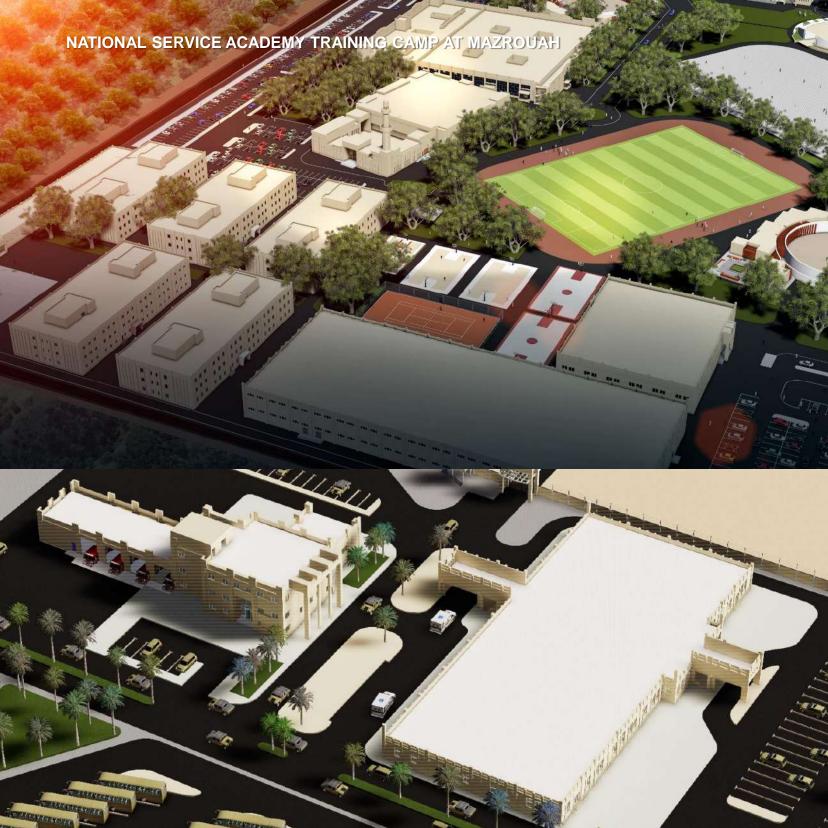

|   | CLIENT/DEPT.                                      | PROJECT NAME                                                        | PROJECT DETAILS                                                                                                                                                                                                                                                                                                                                                                                                     | SERVICES PROVIDED            |
|---|---------------------------------------------------|---------------------------------------------------------------------|---------------------------------------------------------------------------------------------------------------------------------------------------------------------------------------------------------------------------------------------------------------------------------------------------------------------------------------------------------------------------------------------------------------------|------------------------------|
|   | QATAR ARMED FORCES /<br>AL BANDARY<br>ENGINEERING | AL ZAEEM AIR<br>ACADEMY AT AL UDEID<br>ZONE A                       | Al Zaeem Air Academy for QAF consist of 2<br>Phases as Zone A and Zone B with a built-up area<br>of 118086sqm.                                                                                                                                                                                                                                                                                                      | AOR, DESIGN & SUPERVISION    |
| 1 | QATAR ARMED FORCES /<br>AL BANDARY<br>ENGINEERING | AL ZAEEM AIR<br>ACADEMY AT AL UDEID<br>ZONE B                       | EMY AT AL UDEID stores, Plane Hangars, Clinics, Admin buildings,                                                                                                                                                                                                                                                                                                                                                    |                              |
| 2 | QATAR ARMED FORCES /<br>AL BANDARY<br>ENGINEERING | ASHAMAL PROJECT AT<br>ASHAMAL ZONE 1 &<br>AIRPORT PART ZONE 2       | Alshamal Airbase and Airport project for QAF consist of Aircraft hangars, helicopter hangars, factory buildings, airport taxiway, operations buildings, simulation buildings, accommodations, mess halls & kitchen, airport, control tower with total built-up area of around 60,000sqm                                                                                                                             | AOR, DESIGN &<br>SUPERVISION |
|   | QATAR ARMED FORCES /<br>AL BANDARY<br>ENGINEERING | NATIONAL SERVICE<br>ACADEMY TRAINING<br>CAMP AT MAZROUAH<br>PHASE-1 | NATIONAL SERVICE ACADEMY TRAINING CAMP AT MAZROUAH (Phases 1, 2, 3 & 4) – Mazrouah Base Camp for QAF around 277408 sqm of built up area as Phase 1, 2, 3 & 4 as Accommodations, sports facilities, Olympic size swimming pools, cinemas, health centers, petrol stations, shooting ranges, hotel, prisons, kitchens & mess facilities, civil defense, watch towers, offices, leading buildings, academy as Phase 1. | AOR, DESIGN &<br>SUPERVISION |
| 3 | QATAR ARMED FORCES /<br>AL BANDARY<br>ENGINEERING | NATIONAL SERVICE<br>ACADEMY TRAINING<br>CAMP AT MAZROUAH<br>PHASE-2 | Preparatory School & Secondary School with their accommodation as Phase-2.                                                                                                                                                                                                                                                                                                                                          | AOR, DESIGN &<br>SUPERVISION |
|   | QATAR ARMED FORCES /<br>AL BANDARY<br>ENGINEERING | NATIONAL SERVICE<br>ACADEMY TRAINING<br>CAMP AT MAZROUAH<br>PHASE-3 | Operations Buildings, Sports Buildings, Training Buildings, Gunpaint Ball, Admin Buildings, Physical Developmentetc. as Phase 3                                                                                                                                                                                                                                                                                     | AOR, DESIGN & SUPERVISION    |
|   | QATAR ARMED FORCES /<br>AL BANDARY<br>ENGINEERING | NATIONAL SERVICE<br>ACADEMY TRAINING<br>CAMP AT MAZROUAH<br>PHASE-4 | Covered Arena, Horse stables, open arenas,<br>horse tracks, horses pool, Horses clinic, horses<br>training buildings as Phase 4                                                                                                                                                                                                                                                                                     | AOR, DESIGN & SUPERVISION    |
| 4 | AL BANDARY<br>ENGINEERING                         | AL SHAHAD TOWER                                                     | 5B+G+38 floor tower in Al Dafna                                                                                                                                                                                                                                                                                                                                                                                     | Supervision                  |

### NATIONAL SERVICE ACADEMY TRAINING CAMP AT MAZROUAH

# NATIONAL SERVICE ACADEMY TRAINING CAMP AT MAZROUAH

لجنة قبول وتصنيف المهندسين ومكاتب الاستشارات الهندسية