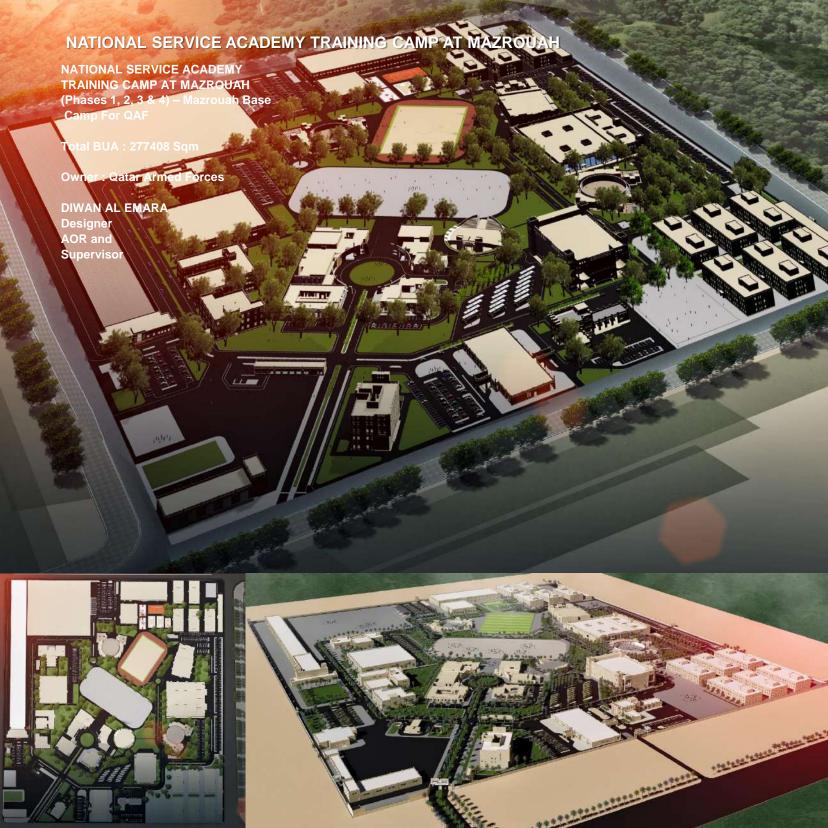

|   | CLIENT/DEPT.                                      | PROJECT NAME                                                        | PROJECT DETAILS                                                                                                                                                                                                                                                                                                                                                                                                     | SERVICES PROVIDED            |
|---|---------------------------------------------------|---------------------------------------------------------------------|---------------------------------------------------------------------------------------------------------------------------------------------------------------------------------------------------------------------------------------------------------------------------------------------------------------------------------------------------------------------------------------------------------------------|------------------------------|
|   | QATAR ARMED FORCES /<br>AL BANDARY<br>ENGINEERING | AL ZAEEM AIR<br>ACADEMY AT AL UDEID<br>ZONE A                       | Al Zaeem Air Academy for QAF consist of 2<br>Phases as Zone A and Zone B with a built-up area<br>of 118086sqm.                                                                                                                                                                                                                                                                                                      | AOR, DESIGN & SUPERVISION    |
| 1 | QATAR ARMED FORCES /<br>AL BANDARY<br>ENGINEERING | AL ZAEEM AIR<br>ACADEMY AT AL UDEID<br>ZONE B                       | EMY AT AL UDEID stores, Plane Hangars, Clinics, Admin buildings,                                                                                                                                                                                                                                                                                                                                                    |                              |
| 2 | QATAR ARMED FORCES /<br>AL BANDARY<br>ENGINEERING | ASHAMAL PROJECT AT<br>ASHAMAL ZONE 1 &<br>AIRPORT PART ZONE 2       | Alshamal Airbase and Airport project for QAF consist of Aircraft hangars, helicopter hangars, factory buildings, airport taxiway, operations buildings, simulation buildings, accommodations, mess halls & kitchen, airport, control tower with total built-up area of around 60,000sqm                                                                                                                             | AOR, DESIGN &<br>SUPERVISION |
|   | QATAR ARMED FORCES /<br>AL BANDARY<br>ENGINEERING | NATIONAL SERVICE<br>ACADEMY TRAINING<br>CAMP AT MAZROUAH<br>PHASE-1 | NATIONAL SERVICE ACADEMY TRAINING CAMP AT MAZROUAH (Phases 1, 2, 3 & 4) – Mazrouah Base Camp for QAF around 277408 sqm of built up area as Phase 1, 2, 3 & 4 as Accommodations, sports facilities, Olympic size swimming pools, cinemas, health centers, petrol stations, shooting ranges, hotel, prisons, kitchens & mess facilities, civil defense, watch towers, offices, leading buildings, academy as Phase 1. | AOR, DESIGN &<br>SUPERVISION |
| 3 | QATAR ARMED FORCES /<br>AL BANDARY<br>ENGINEERING | NATIONAL SERVICE<br>ACADEMY TRAINING<br>CAMP AT MAZROUAH<br>PHASE-2 | Preparatory School & Secondary School with their accommodation as Phase-2.                                                                                                                                                                                                                                                                                                                                          | AOR, DESIGN &<br>SUPERVISION |
|   | QATAR ARMED FORCES /<br>AL BANDARY<br>ENGINEERING | NATIONAL SERVICE<br>ACADEMY TRAINING<br>CAMP AT MAZROUAH<br>PHASE-3 | Operations Buildings, Sports Buildings, Training Buildings, Gunpaint Ball, Admin Buildings, Physical Developmentetc. as Phase 3                                                                                                                                                                                                                                                                                     | AOR, DESIGN & SUPERVISION    |
|   | QATAR ARMED FORCES /<br>AL BANDARY<br>ENGINEERING | NATIONAL SERVICE<br>ACADEMY TRAINING<br>CAMP AT MAZROUAH<br>PHASE-4 | Covered Arena, Horse stables, open arenas,<br>horse tracks, horses pool, Horses clinic, horses<br>training buildings as Phase 4                                                                                                                                                                                                                                                                                     | AOR, DESIGN & SUPERVISION    |
| 4 | AL BANDARY<br>ENGINEERING                         | AL SHAHAD TOWER                                                     | 5B+G+38 floor tower in Al Dafna                                                                                                                                                                                                                                                                                                                                                                                     | Supervision                  |

### NATIONAL SERVICE ACADEMY TRAINING CAMP AT MAZROUAH

# NATIONAL SERVICE ACADEMY TRAINING CAMP AT MAZROUAH

لجنة قبول وتصنيف المهندسين ومكاتب الاستشارات الهندسية