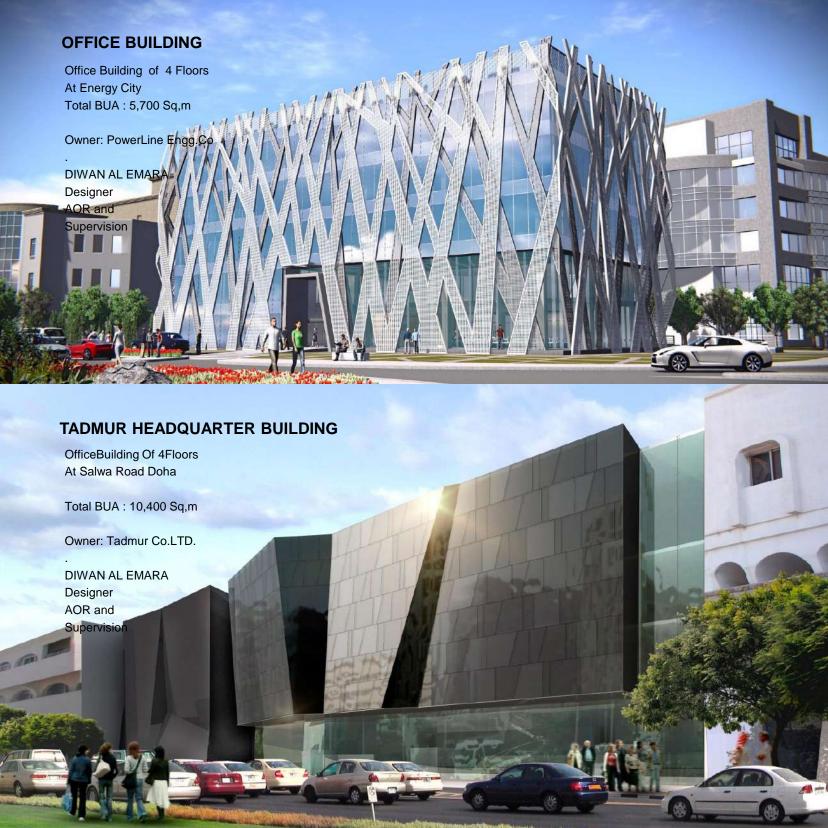

### **HEAD QUARTERS BUILDING**

Office Building of 4 Floors At Energy City ,Lusail

Total BUA: 8451 Sq,M

Owner: Dar Al Sharq Newspaper

DIWAN AL EMARA

Designer AOR

# PROJECT IN HOUSE

ARCHITECTURE STRUCTURE MEP DESIGN AND SUPERVISION

|    | PROJECT NAME                                         | LOCATION         | CLIENT                          | SERVICES PROVIDED         |
|----|------------------------------------------------------|------------------|---------------------------------|---------------------------|
| 1  | (2B+G+52) Al Faisal Tower                            | West Bay         | Shk.Faisal Bin Qassim Al Thani  | Design, AoR & Supervision |
| 2  | Centara Residences and Suites                        | West Bay         | Shk. Khalid Bin Hamad Al Thani  | Design, AoR & Supervision |
| 3  | 2B+G+52 Sinyar Tower                                 | West Bay         | Shk. Faisal Bin Qassim Al Thani | Design, AoR & Supervision |
| 4  | Al Dareen Tower                                      | West Bay         | Shk. Faisal Bin Qassim Al Thani | Design, AoR & Supervision |
| 5  | Areen Residential Tower                              | West Bay         | Shk. Faisal Bin Qassim Al Thani | Design, AoR & Supervision |
| 6  | Al Jazi Tower                                        | West Bay         | Shk. Faisal Bin Qassim Al Thani | Design, AoR & Supervision |
| 7  | Al Nakheel Tower                                     | West Bay         | Sheikh Hamad Bin Tamer          | Design & Supervision      |
| 8  | Traders Hotel                                        | West Bay         | Shk. Faisal Bin Qassim Al Thani | Design, AoR & Supervision |
| 9  | Arwa Tower                                           | West Bay         | Shk. Faisal Bin Qassim Al Thani | Design, AoR & Supervision |
| 10 | Aamal Tower                                          | West Bay         | Shk. Faisal Bin Qassim Al Thani | Design, AoR & Supervision |
| 11 | Residential Tower(2B+G+16)                           | Lusail           | Sheikh Ahmed Khalifa Al Thani   | Design                    |
| 12 | (B+G+10) Office Building                             | Al Salata        | Jassim Al Kuwari                | Design, AoR & Supervision |
| 13 | Dar Al Sharq Headquarters Building at<br>Energy City | Lusail           | Dar Al Sharq Newspaper          | Design, AoR               |
| 14 | (5B+G+10) Office Building                            | Bin Mahmoud      | Sulaiman & Bros. Co             | Design                    |
| 15 | Office Building                                      | Fereej Abdulaziz | Sulaiman & Bros. Co             | Design                    |
| 16 | Office Building of 14 Floors                         | Lusail           | Powerline Engineering Co.       | Design                    |
| 17 | TADMUR Headquarter Buidling                          | Salwa Road       | TADMUR                          | Design, AoR & Supervision |
| 18 | Al Wakra Apartment                                   | Al Wakra         | Al Bandary Engineering          | Design                    |