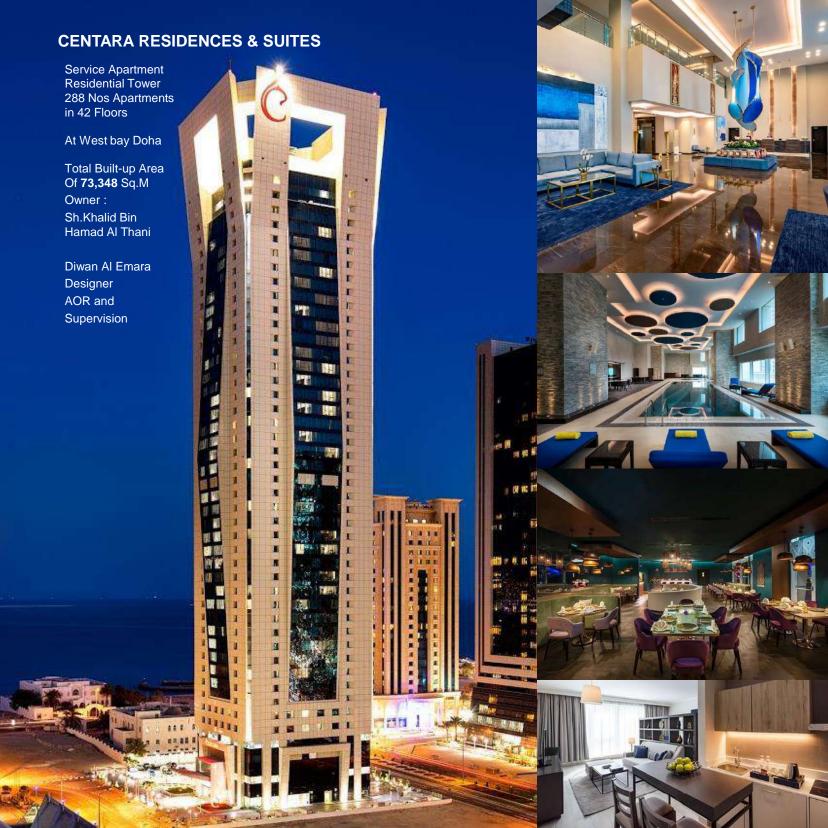

# PROJECT IN HOUSE

ARCHITECTURE STRUCTURE MEP DESIGN AND SUPERVISION

|    | PROJECT NAME                                         | LOCATION         | CLIENT                          | SERVICES PROVIDED         |
|----|------------------------------------------------------|------------------|---------------------------------|---------------------------|
| 1  | (2B+G+52) Al Faisal Tower                            | West Bay         | Shk.Faisal Bin Qassim Al Thani  | Design, AoR & Supervision |
| 2  | Centara Residences and Suites                        | West Bay         | Shk. Khalid Bin Hamad Al Thani  | Design, AoR & Supervision |
| 3  | 2B+G+52 Sinyar Tower                                 | West Bay         | Shk. Faisal Bin Qassim Al Thani | Design, AoR & Supervision |
| 4  | Al Dareen Tower                                      | West Bay         | Shk. Faisal Bin Qassim Al Thani | Design, AoR & Supervision |
| 5  | Areen Residential Tower                              | West Bay         | Shk. Faisal Bin Qassim Al Thani | Design, AoR & Supervision |
| 6  | Al Jazi Tower                                        | West Bay         | Shk. Faisal Bin Qassim Al Thani | Design, AoR & Supervision |
| 7  | Al Nakheel Tower                                     | West Bay         | Sheikh Hamad Bin Tamer          | Design & Supervision      |
| 8  | Traders Hotel                                        | West Bay         | Shk. Faisal Bin Qassim Al Thani | Design, AoR & Supervision |
| 9  | Arwa Tower                                           | West Bay         | Shk. Faisal Bin Qassim Al Thani | Design, AoR & Supervision |
| 10 | Aamal Tower                                          | West Bay         | Shk. Faisal Bin Qassim Al Thani | Design, AoR & Supervision |
| 11 | Residential Tower(2B+G+16)                           | Lusail           | Sheikh Ahmed Khalifa Al Thani   | Design                    |
| 12 | (B+G+10) Office Building                             | Al Salata        | Jassim Al Kuwari                | Design, AoR & Supervision |
| 13 | Dar Al Sharq Headquarters Building at<br>Energy City | Lusail           | Dar Al Sharq Newspaper          | Design, AoR               |
| 14 | (5B+G+10) Office Building                            | Bin Mahmoud      | Sulaiman & Bros. Co             | Design                    |
| 15 | Office Building                                      | Fereej Abdulaziz | Sulaiman & Bros. Co             | Design                    |
| 16 | Office Building of 14 Floors                         | Lusail           | Powerline Engineering Co.       | Design                    |
| 17 | TADMUR Headquarter Buidling                          | Salwa Road       | TADMUR                          | Design, AoR & Supervision |
| 18 | Al Wakra Apartment                                   | Al Wakra         | Al Bandary Engineering          | Design                    |