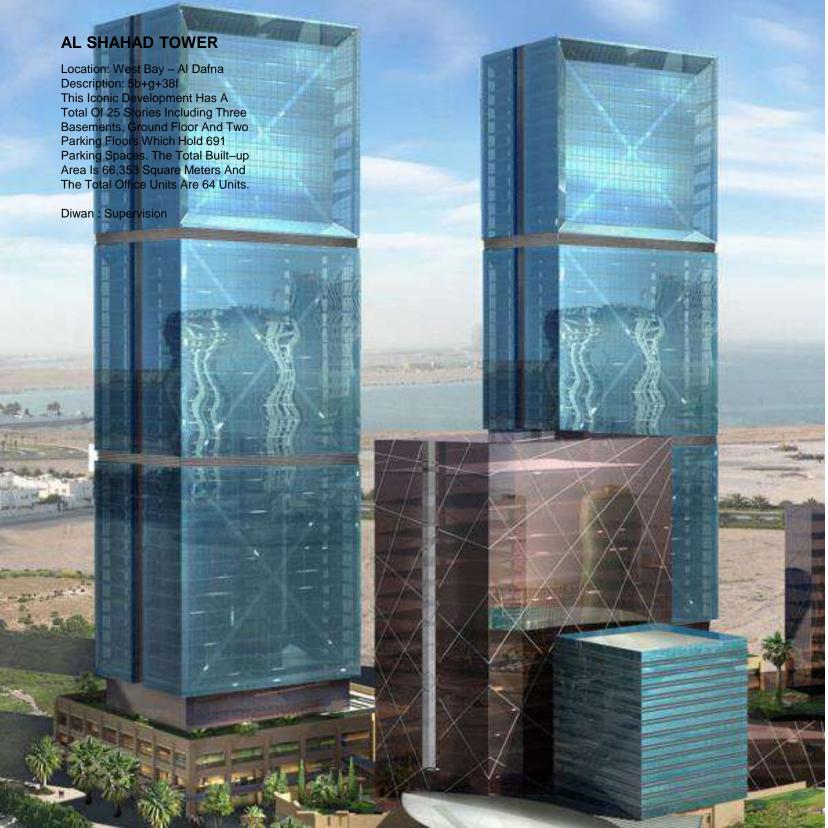

|   | CLIENT/DEPT.                                      | PROJECT NAME                                                        | PROJECT DETAILS                                                                                                                                                                                                                                                                                                                                                                                                     | SERVICES PROVIDED            |
|---|---------------------------------------------------|---------------------------------------------------------------------|---------------------------------------------------------------------------------------------------------------------------------------------------------------------------------------------------------------------------------------------------------------------------------------------------------------------------------------------------------------------------------------------------------------------|------------------------------|
|   | QATAR ARMED FORCES /<br>AL BANDARY<br>ENGINEERING | AL ZAEEM AIR<br>ACADEMY AT AL UDEID<br>ZONE A                       | Al Zaeem Air Academy for QAF consist of 2<br>Phases as Zone A and Zone B with a built-up area<br>of 118086sqm.                                                                                                                                                                                                                                                                                                      | AOR, DESIGN & SUPERVISION    |
| 1 | QATAR ARMED FORCES /<br>AL BANDARY<br>ENGINEERING | AL ZAEEM AIR<br>ACADEMY AT AL UDEID<br>ZONE B                       | EMY AT AL UDEID stores, Plane Hangars, Clinics, Admin buildings,                                                                                                                                                                                                                                                                                                                                                    |                              |
| 2 | QATAR ARMED FORCES /<br>AL BANDARY<br>ENGINEERING | ASHAMAL PROJECT AT<br>ASHAMAL ZONE 1 &<br>AIRPORT PART ZONE 2       | Alshamal Airbase and Airport project for QAF consist of Aircraft hangars, helicopter hangars, factory buildings, airport taxiway, operations buildings, simulation buildings, accommodations, mess halls & kitchen, airport, control tower with total built-up area of around 60,000sqm                                                                                                                             | AOR, DESIGN &<br>SUPERVISION |
|   | QATAR ARMED FORCES /<br>AL BANDARY<br>ENGINEERING | NATIONAL SERVICE<br>ACADEMY TRAINING<br>CAMP AT MAZROUAH<br>PHASE-1 | NATIONAL SERVICE ACADEMY TRAINING CAMP AT MAZROUAH (Phases 1, 2, 3 & 4) – Mazrouah Base Camp for QAF around 277408 sqm of built up area as Phase 1, 2, 3 & 4 as Accommodations, sports facilities, Olympic size swimming pools, cinemas, health centers, petrol stations, shooting ranges, hotel, prisons, kitchens & mess facilities, civil defense, watch towers, offices, leading buildings, academy as Phase 1. | AOR, DESIGN &<br>SUPERVISION |
| 3 | QATAR ARMED FORCES /<br>AL BANDARY<br>ENGINEERING | NATIONAL SERVICE<br>ACADEMY TRAINING<br>CAMP AT MAZROUAH<br>PHASE-2 | Preparatory School & Secondary School with their accommodation as Phase-2.                                                                                                                                                                                                                                                                                                                                          | AOR, DESIGN &<br>SUPERVISION |
|   | QATAR ARMED FORCES /<br>AL BANDARY<br>ENGINEERING | NATIONAL SERVICE<br>ACADEMY TRAINING<br>CAMP AT MAZROUAH<br>PHASE-3 | Operations Buildings, Sports Buildings, Training Buildings, Gunpaint Ball, Admin Buildings, Physical Developmentetc. as Phase 3                                                                                                                                                                                                                                                                                     | AOR, DESIGN & SUPERVISION    |
|   | QATAR ARMED FORCES /<br>AL BANDARY<br>ENGINEERING | NATIONAL SERVICE<br>ACADEMY TRAINING<br>CAMP AT MAZROUAH<br>PHASE-4 | Covered Arena, Horse stables, open arenas,<br>horse tracks, horses pool, Horses clinic, horses<br>training buildings as Phase 4                                                                                                                                                                                                                                                                                     | AOR, DESIGN & SUPERVISION    |
| 4 | AL BANDARY<br>ENGINEERING                         | AL SHAHAD TOWER                                                     | 5B+G+38 floor tower in Al Dafna                                                                                                                                                                                                                                                                                                                                                                                     | Supervision                  |