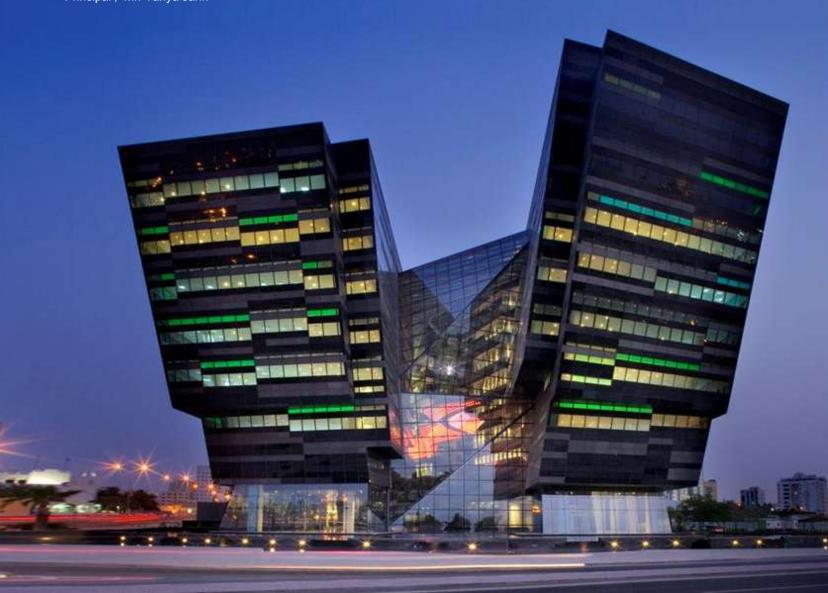

## **AL HITMI BUILDING**

The Project Was Inspired By Imagery Of Stone Formations Cantilevered Over A Body Of Water, To Create A Metamorphic Link To Arabian Gulf. Clad In Dark Tinted Glass, Polished And Textured Natural Stones And/Or Ceramic Tiles, The Office Massing Is Designed To Be Perceived As Monolithic Blocks Suspended Over Water. The Project Has Been Completed Very Nearly With Total Rentable Area Of 18,000 Square Meter.

Owner: Ali Bin Khalifa Al Hitmi Co. Principle Architect: Norr Group Principal; Mr. Yahya Jahn